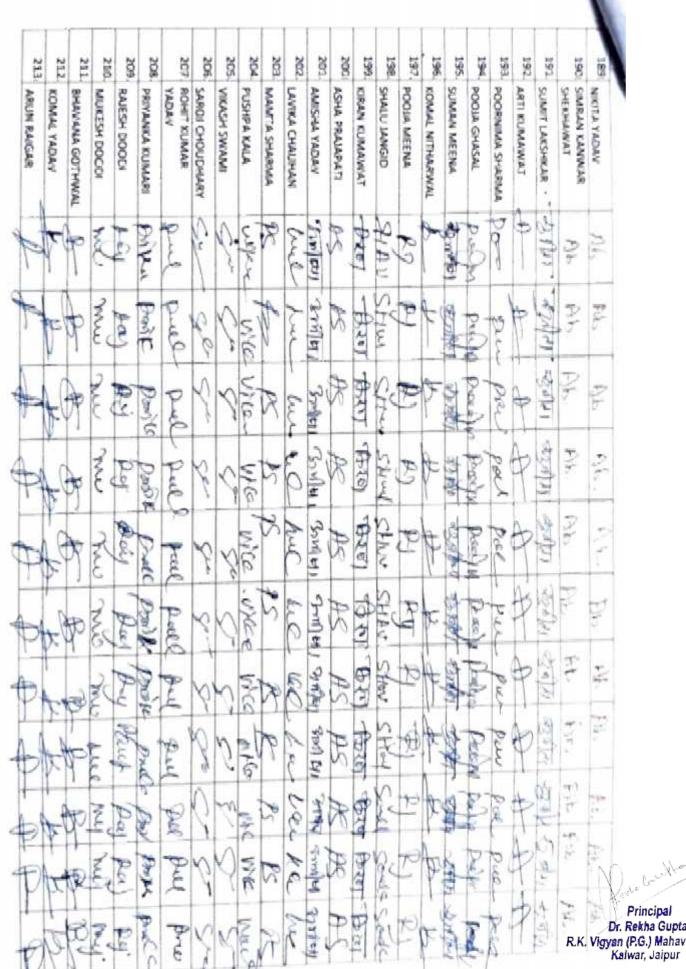

#### List of Students Enrolled in Course

| S.No. | Enrollme nt No | Student Name   | Class             | Value Added Course      |
|-------|----------------|----------------|-------------------|-------------------------|
| 1.    |                |                | B.Sc. Part I (Bio | Personality Development |
|       | 22/144017      | GAJENDRA KASWA | Group)            | Program                 |
| 2.    |                |                | B.Sc. Part I (Bio | Personality Development |
|       | 22/143926      | DHARA GOLADA   | Group)            | Program                 |
| 3.    |                |                | B.Sc. Part I (Bio | Personality Development |
|       | 22/143969      | KULDEEP DAGAR  | Group)            | Program                 |
| 4.    |                |                | B.Sc. Part I (Bio | Personality Development |
|       | 22/143996      | MOHANI JAT     | Group)            | Program                 |
| 5.    |                |                | B.Sc. Part I (Bio | Personality Development |
|       | 22/143999      | VIKAS SHARMA   | Group)            | Program                 |
| 6.    |                | TARACHAND      | B.Sc. Part I (Bio | Personality Development |
|       | 22/144051      | KUMAWAT        | Group)            | Program                 |
| 7.    |                |                | B.Sc. Part I (Bio | Personality Development |
|       | 22/144047      | KALU GURJAR    | Group)            | Program                 |
| 8.    |                |                | B.Sc. Part I (Bio | Personality Development |
|       | 22/143954      | VIKASDHAYAL    | Group)            | Program                 |
| 9.    |                | SEEMA          | B.Sc. Part I (Bio | Personality Development |
|       | 22/144036      | CHOUDHARY      | Group)            | Program                 |
| 10.   |                |                | B.Sc. Part I (Bio | Personality Development |
|       | 22/144019      | VISHAL SAINI   | Group)            | Program                 |
| 11.   |                |                | B.Sc. Part I (Bio | Personality Development |
|       | 22/144009      | SNEHA PRAJAPAT | Group)            | Program                 |
| 12.   |                |                | B.Sc. Part I (Bio | Personality Development |
|       | 22/144018      | LAXMI KUMAWAT  | Group)            | Program                 |
| 13.   |                |                | B.Sc. Part I (Bio | Personality Development |
|       | 22/144028      | PRIYANKA NAYAK | Group)            | Program                 |
| 14.   |                |                | B.Sc. Part I (Bio | Personality Development |
|       | 22/144041      | RAHUL VERMA    | Group)            | Program                 |

| 15. | 22/208003 | NIKHIL SHARMA         | B.Sc. Part I (Bio                                        | Personality Development Program  |
|-----|-----------|-----------------------|----------------------------------------------------------|----------------------------------|
| 16  | 22/208003 | NIKHIL SHARMA         | Group)                                                   |                                  |
| 16. | 22/208002 | PAYAL SHARMA          | B.Sc. Part I (Bio<br>Group)                              | Personality Development Program  |
| 17. |           | PAWAN KUMAR           | B.Sc. Part I (Bio                                        | Personality Development          |
|     | 22/143933 | SHARMA                | Group)                                                   | Program                          |
| 18. |           | RAVI KUMAR            | B.Sc. Part I (Bio                                        | Personality Development          |
|     | 22/143934 | SHARMA                | Group)                                                   | Program                          |
| 19. |           |                       | B.Sc. Part I (Bio                                        | Personality Development          |
|     | 22/143980 | SHAHID                | Group)                                                   | Program                          |
| 20. |           | SEEMA KUMARI          | B.Sc. Part I (Bio                                        | Personality Development          |
|     | 22/144053 | YADAV                 | Group)                                                   | Program                          |
| 21. |           |                       | B.Sc. Part I (Bio                                        | Personality Development          |
|     | 22/144052 | ARTI YADAV            | Group)                                                   | Program                          |
| 22. |           | RONAK                 | B.Sc. Part I (Bio                                        | Personality Development          |
|     | 22/208892 | CHOUDHARY             | Group)                                                   | Program                          |
| 23. | 22/2000/2 | AARTI KUMARI          |                                                          | Personality Development          |
| 20. | 22/143927 | BUNKAR                | B.Sc. Part I (Bio<br>Group)                              | Program                          |
| 24. | 22/143921 | DUNKAK                |                                                          | Personality Development          |
| ۷٦. | 22/142029 | CIMD AN CAIN          | B.Sc. Part I (Bio                                        | Program                          |
| 25. | 22/143938 | SIMRAN SAIN           | Group)                                                   | Personality Development          |
| 25. | 22/142025 | CADIMA CWAMI          | B.Sc. Part I (Bio                                        | -                                |
| 26  | 22/143935 | GARIMA SWAMI          | Group)                                                   | Program  Personality Dayslanment |
| 26. | 22/142022 | DAMEGII DAIGAI A      | B.Sc. Part I (Bio                                        | Personality Development          |
| 07  | 22/143932 | RAKESH BAISALA        | Group)                                                   | Program                          |
| 27. |           |                       | B.Sc. Part I (Bio                                        | Personality Development          |
| 00  | 22/143936 | AASHISH GAUR          | Group)                                                   | Program                          |
| 28. |           |                       | B.Sc. Part I (Bio                                        | Personality Development          |
|     | 22/143939 | SAYAR MEENA           | Group)                                                   | Program                          |
| 29. |           |                       | B.Sc. Part I (Bio                                        | Personality Development          |
|     | 22/207481 | AMAN JAKHAR           | Group)                                                   | Program                          |
| 30. |           |                       | B.Sc. Part I (Bio                                        | Personality Development          |
|     | 22/208000 | ANISHA YADAV          | Group)                                                   | Program                          |
| 31. |           |                       | B.Sc. Part I (Bio                                        | Personality Development          |
|     | 22/208001 | PRIYA MAHARIA         | Group)                                                   | Program                          |
| 32. |           |                       | B.Sc. Part I (Bio                                        | Personality Development          |
|     | 22/208013 | RINKU YADAV           | Group)                                                   | Program                          |
| 33. |           |                       | B.Sc. Part I (Bio                                        | Personality Development          |
|     | 22/143943 | SANIYA KHAN           | Group)                                                   | Program                          |
| 34. |           |                       | B.Sc. Part I (Bio                                        | Personality Development          |
|     | 22/143942 | AMANUL HASAN          | Group)                                                   | Program                          |
| 35. |           |                       | B.Sc. Part I (Bio                                        | Personality Development          |
|     | 22/143941 | GOURAV VERMA          | Group)                                                   | Program                          |
| 36. |           |                       | B.Sc. Part I (Bio                                        | Personality Development          |
|     | 22/143948 | SHARIKA               |                                                          | Program                          |
| 37. |           |                       |                                                          | •                                |
|     | 22/143944 | HABIBA SHAMSI         | · ·                                                      |                                  |
|     | 22/143948 | SHARIKA HABIBA SHAMSI | B.Sc. Part I (Bio<br>Group)  B.Sc. Part I (Bio<br>Group) | ·                                |

| 38.  |            |                         | B.Sc. Part I (Bio           | Personality Development           |
|------|------------|-------------------------|-----------------------------|-----------------------------------|
|      | 22/143946  | TAMANNA SONI            | Group)                      | Program                           |
| 39.  | 22/143951  | VANDANA ATAL            | B.Sc. Part I (Bio<br>Group) | Personality Development Program   |
| 40.  |            |                         | B.Sc. Part I (Bio           | Personality Development           |
|      | 22/143953  | MAHVISH KHAN            | Group)                      | Program                           |
| 41.  |            |                         | B.Sc. Part I (Bio           | Personality Development           |
|      | 22/143947  | FARDEEN KHAN            | Group)                      | Program                           |
| 42.  |            |                         | B.Sc. Part I (Bio           | Personality Development           |
|      | 22/143949  | NAJNEEM FIRDOS          | Group)                      | Program                           |
| 43.  | 22/11/3/19 | THEOD                   | B.Sc. Part I (Bio           | Personality Development           |
|      | 22/143952  | MOHIT NAVLANI           | Group)                      | Program                           |
| 44.  | 22/11/3/32 | MOIIII WWW.             |                             | Personality Development           |
|      | 22/208004  | MOHD SHOAB              | B.Sc. Part I (Bio<br>Group) | Program                           |
| 45.  | 22/20004   |                         | -                           | Personality Development           |
| ٠٠٠. | 22/208008  | RACHIT SINGH<br>CHOWHEN | B.Sc. Part I (Bio<br>Group) | Program                           |
| 46.  | 22/208008  | CHOWHEN                 |                             | Personality Development           |
| 70.  | 22/208010  | KHASHIA                 | B.Sc. Part I (Bio<br>Group) | Program                           |
| 47.  | 22/208010  |                         |                             | Personality Development           |
| 47.  | 22/202007  | HARSH VARDHAN           | B.Sc. Part I (Bio           | Program                           |
| 48.  | 22/208007  | SAHU                    | Group)                      | ~                                 |
| 40.  | 22/202012  | CALIDE AL AM            | B.Sc. Part I (Bio           | Personality Development           |
| 40   | 22/208012  | SAHRE ALAM              | Group)                      | Program  Porcen elity Development |
| 49.  | 22/200000  | MANISH KUMAR            | B.Sc. Part I (Bio           | Personality Development           |
|      | 22/208009  | PARIHAR                 | Group)                      | Program                           |
| 50.  |            |                         | B.Sc. Part I (Bio           | Personality Development           |
|      | 22/214568  | TAHIRA KHAN             | Group)                      | Program                           |
| 51.  |            |                         | B.Sc. Part I (Bio           | Personality Development           |
|      | 22/214566  | IRAM                    | Group)                      | Program                           |
| 52.  |            |                         | B.Sc. Part I (Bio           | Personality Development           |
|      | 22/208767  | VANDANA SHARMA          | Group)                      | Program                           |
| 53.  |            | RAMJILAL                | B.Sc. Part I (Bio           | Personality Development           |
|      | 22/208768  | JAJORIYA                | Group)                      | Program                           |
| 54.  |            |                         | B.Sc. Part I (Bio           | Personality Development           |
|      | 22/202352  | DIVYA SAIN              | Group)                      | Program                           |
| 55.  |            |                         | B.Sc. Part I (Math          | Personality Development           |
|      | 22/143912  | ANJALI KUMARI           | Group)                      | Program                           |
| 56.  |            |                         | B.Sc. Part I (Math          | Personality Development           |
|      | 22/143901  | ANKITA KANWAR           | Group)                      | Program                           |
| 57.  |            |                         | B.Sc. Part I (Math          | Personality Development           |
|      | 22/143881  | DURGESH PANCHAL         | Group)                      | Program                           |
| 58.  |            |                         | B.Sc. Part I (Math          | Personality Development           |
|      | 22/211474  | SALONI KATARIYA         | Group)                      | Program                           |
| 59.  |            |                         | B.Sc. Part I (Math          | Personality Development           |
|      | 22/211473  | KOMAL KATARIYA          | Group)                      | Program                           |
| 60.  |            | KHUSHBOO                | B.Sc. Part I (Math          | Personality Development           |
|      | 22/208064  | CHOUDHARY               | Group)                      | Program                           |

| 61.  | 22/142909  | DAIHH WADAW    | B.Sc. Part I (Math        | Personality Development         |
|------|------------|----------------|---------------------------|---------------------------------|
|      | 22/143898  | RAHUL YADAV    | Group)                    | Program                         |
| 62.  | 22/143908  | KIRAN KUMAWAT  | B.Sc. Part I (Math Group) | Personality Development Program |
| 63.  |            |                | B.Sc. Part I (Math        | Personality Development         |
|      | 22/143899  | SALONI         | Group)                    | Program                         |
| 64.  |            |                | B.Sc. Part I (Math        | Personality Development         |
|      | 22/143885  | POOJA SEPAT    | Group)                    | Program                         |
| 65.  |            |                | B.Sc. Part I (Math        | Personality Development         |
|      | 22/211477  | DIVYA SONI     | Group)                    | Program                         |
| 66.  |            |                | B.Sc. Part I (Math        | Personality Development         |
|      | 22/143913  | MAHESH YADAV   | Group)                    | Program                         |
| 67.  |            |                | B.Sc. Part I (Math        | Personality Development         |
|      | 22/143880  | NISHA VAISHNAV | Group)                    | Program                         |
| 68.  | 22/11/3000 | MANSHI         | B.Sc. Part I (Math        | Personality Development         |
| 00.  | 22/143892  | MUNDOTIYA      | Group)                    | Program                         |
| 69.  | 22/143072  | MONDOTTA       |                           | Personality Development         |
| 00.  | 22/143889  | ROHIT GURJAR   | B.Sc. Part I (Math Group) | Program                         |
| 70.  | 22/143009  |                |                           | Personality Development         |
| 70.  | 22/142010  | SARITA         | B.Sc. Part I (Math        | Program                         |
| 71.  | 22/143910  | CHOUDHARY      | Group)                    | · ·                             |
| / 1. | 22/142006  | DIKOHA WEDMA   | B.Sc. Part I (Math        | Personality Development         |
| 70   | 22/143886  | DIKSHA VERMA   | Group)                    | Program                         |
| 72.  |            |                | B.Sc. Part I (Math        | Personality Development         |
| 70   | 22/143890  | ROHIT PANCHOLI | Group)                    | Program                         |
| 73.  |            |                | B.Sc. Part I (Math        | Personality Development         |
|      | 22/260407  | ANIL BAIRWA    | Group)                    | Program                         |
| 74.  |            |                | B.Sc. Part I (Math        | Personality Development         |
|      | 22/143914  | KHUSHBU JAT    | Group)                    | Program                         |
| 75.  |            |                | B.Sc. Part I (Math        | Personality Development         |
|      | 22/143894  | AMARJEET KUMAR | Group)                    | Program                         |
| 76.  |            |                | B.Sc. Part I (Math        | Personality Development         |
|      | 22/143918  | RAKESH GURJAR  | Group)                    | Program                         |
| 77.  |            | VIRENDRA KUMAR | B.Sc. Part I (Math        | Personality Development         |
|      | 22/143917  | VERMA          | Group)                    | Program                         |
| 78.  |            |                | B.Sc. Part I (Math        | Personality Development         |
|      | 22/143903  | KAMAL          | Group)                    | Program                         |
| 79.  |            | SURAJBHAN      | B.Sc. Part I (Math        | Personality Development         |
|      | 22/143904  | KALIRAWANA     | Group)                    | Program                         |
| 80.  |            | KARAN SINGH    | B.Sc. Part I (Math        | Personality Development         |
|      | 22/260455  | RAWAT          | Group)                    | Program                         |
| 81.  |            |                | B.Sc. Part I (Math        | Personality Development         |
|      | 22/143909  | MOHIT YADAV    | Group)                    | Program                         |
| 82.  |            |                | B.Sc. Part I (Math        | Personality Development         |
| 5    | 22/143916  | NAVIN KUMAWAT  | Group)                    | Program                         |
| 83.  |            |                | B.Sc. Part I (Math        | Personality Development         |
|      | 22/143900  | GOVIND SAINI   | Group)                    | Program                         |
|      | 22/113700  | SO THE BILLY   | Group)                    |                                 |

| 84.  | 22/143882 | HIMANSHU SINGH<br>CHAUHAN | B.Sc. Part I (Math<br>Group) | Personality Development Program  |
|------|-----------|---------------------------|------------------------------|----------------------------------|
| 85.  | 22/113002 | CIPICITITY                | B.Sc. Part I (Math           | Personality Development          |
|      | 22/143884 | SUNIL KUMAWAT             | Group)                       | Program                          |
| 86.  |           |                           | B.Sc. Part I (Math           | Personality Development          |
|      | 22/143902 | NARENDRA DHAKA            | Group)                       | Program                          |
| 87.  |           | HIMANSHU                  | B.Sc. Part I (Math           | Personality Development          |
|      | 22/143911 | KUMAWAT                   | Group)                       | Program                          |
| 88.  |           |                           | B.Sc. Part I (Math           | Personality Development          |
|      | 22/143896 | RAHUL YADAV               | Group)                       | Program                          |
| 89.  |           |                           | B.Sc. Part I (Math           | Personality Development          |
|      | 22/143907 | ABHIJEET TANWAR           | Group)                       | Program                          |
| 90.  |           |                           | B.Sc. Part I (Math           | Personality Development          |
|      | 22/143891 | SNEHA KANWAR              | Group)                       | Program                          |
| 91.  |           |                           | B.Sc. Part I (Math           | Personality Development          |
|      | 22/143888 | SHIVA RAO                 | Group)                       | Program                          |
| 92.  |           | SHAKTI SINGH              | B.Sc. Part I (Math           | Personality Development          |
|      | 22/143887 | RATHORE                   | Group)                       | Program                          |
| 93.  |           |                           | B.Sc. Part I (Math           | Personality Development          |
|      | 22/143919 | AJEET GOLADA              | Group)                       | Program                          |
| 94.  |           |                           | B.Sc. Part I (Math           | Personality Development          |
|      | 22/143906 | ANIKET PRAJAPAT           | Group)                       | Program                          |
| 95.  |           | SHYAM PRATAP              | B.Sc. Part I (Math           | Personality Development          |
|      | 22/143895 | MOURYA                    | Group)                       | Program                          |
| 96.  |           |                           | B.Sc. Part I (Math           | Personality Development          |
|      | 22/143897 | ANKIT SHARMA              | Group)                       | Program                          |
| 97.  |           |                           | B.Sc. Part I (Math           | Personality Development          |
|      | 22/143883 | RAHUL SHARMA              | Group)                       | Program                          |
| 98.  |           | UDAY KUMAR                | B.Sc. Part I (Math           | Personality Development          |
| 00   | 22/208063 | SWAMI                     | Group)                       | Program                          |
| 99.  |           |                           | B.Sc. Part I (Math           | Personality Development          |
| 100  | 22/143923 | KUNDAN SHARMA             | Group)                       | Program                          |
| 100. | 22/142015 |                           | B.Sc. Part I (Math           | Personality Development          |
| 101  | 22/143915 | RAHUL GADHWAL             | Group)                       | Program  Porganolity Dovelopment |
| 101. | 22/142020 | WANTE A WOOL              | B.Sc. Part I (Math           | Personality Development          |
| 102. | 22/143920 | KAVITA YOGI               | Group)                       | Program  Porgonality Davolanment |
| 102. | 22/2000   |                           | B.Sc. Part I (Math           | Personality Development          |
| 103. | 22/208066 | SHIVRAJ SHARMA            | Group)                       | Program Personality Development  |
| 103. | 22/211475 | CADOLCHOUDHADY            | B.Sc. Part I (Math           | Program                          |
| 104. | 22/211475 | SAROJ CHOUDHARY           | Group)                       | Personality Development          |
| 104. | 22/143922 | MOHAMMAD<br>ALKAMA        | B.Sc. Part I (Math           | Program                          |
| 105. | 22/143922 | ALKAMA                    | Group)                       | Personality Development          |
| 103. | 22/143925 | RAIKA                     | B.Sc. Part I (Math Group)    | Program                          |
| 106. | 441143743 | KAIKA                     |                              | Personality Development          |
| 100. | 22/143924 | SANDEEP SINGH             | B.Sc. Part I (Math Group)    | Program                          |
|      | 44/14J744 | PULL PHIOL                | Group)                       | i rogium                         |

| 107. |           |                      | B.Sc. Part I (Math | Personality Development          |
|------|-----------|----------------------|--------------------|----------------------------------|
|      | 22/143921 | JYOTSANA DABAL       | Group)             | Program                          |
| 108. |           | DHARMRAJ             | B.Sc. Part I (Math | Personality Development          |
|      | 22/208865 | BHATESHWAR           | Group)             | Program                          |
| 109. |           |                      |                    | Personality Development          |
|      | 21/48673  | VISHAL PURI          | B.Sc. Part - II    | Program                          |
| 110. |           |                      |                    | Personality Development          |
|      | 21/48525  | KOMAL GHASAL         | B.Sc. Part - II    | Program                          |
| 111. |           |                      |                    | Personality Development          |
|      | 21/48635  | SHASHI YOGI          | B.Sc. Part - II    | Program                          |
| 112. |           |                      |                    | Personality Development          |
| 440  | 21/48517  | KHUSHI MEENA         | B.Sc. Part - II    | Program                          |
| 113. |           |                      |                    | Personality Development          |
| 444  | 20/44195  | SURENDRA VERMA       | B.Sc. Part - II    | Program                          |
| 114. |           |                      |                    | Personality Development          |
| 445  | 20/44140  | RAJESH JHATHIWAL     | B.Sc. Part - II    | Program                          |
| 115. |           |                      |                    | Personality Development          |
| 440  | 21/48554  | MONU KUMAWAT         | B.Sc. Part - II    | Program                          |
| 116. |           |                      |                    | Personality Development          |
| 447  | 21/48647  | SONU KUMAWAT         | B.Sc. Part - II    | Program                          |
| 117. |           |                      |                    | Personality Development          |
| 440  | 21/48598  | RAJENDRA YADAV       | B.Sc. Part - II    | Program                          |
| 118. | 21/40/55  |                      | D.C. D H           | Personality Development          |
| 119. | 21/48475  | ARTI KUMAWAT         | B.Sc. Part - II    | Program  Porganolity Dovolonment |
| 119. | 21/40/00  | DITTI CITA DI LA     | DC D / H           | Personality Development          |
| 120. | 21/48608  | RITU SHARMA          | B.Sc. Part - II    | Program Personality Development  |
| 120. | 21/48536  | MANISHA<br>CHOUDHARY | B.Sc. Part - II    | Program                          |
| 121. | 21/46330  |                      | D.SC. Falt - II    | Personality Development          |
| 121. | 21/48670  | VINOD KUMAR<br>YADAV | B.Sc. Part - II    | Program Program                  |
| 122. | 21/40070  | TADAY                | D.Sc. Tart - II    | Personality Development          |
| 122. | 21/48603  | RAKHI OJHA           | B.Sc. Part - II    | Program                          |
| 123. | 21/40003  | ANJALI               | B.Sc. Tart II      | Personality Development          |
| 120. | 21/48467  | CHOUDHARY            | B.Sc. Part - II    | Program                          |
| 124. | 21/1010/  | СПОСБИИКТ            | B.Sc. Turt 11      | Personality Development          |
|      | 21/48482  | ASHISH KUMAWAT       | B.Sc. Part - II    | Program                          |
| 125. | 21/10/102 | RESHAM               | 2.20.1 111         | Personality Development          |
|      | 21/48606  | CHOUDHARY            | B.Sc. Part - II    | Program                          |
| 126. | 21, 10000 |                      | 2.2011.01          | Personality Development          |
|      | 21/48485  | ASHOK JAT            | B.Sc. Part - II    | Program                          |
| 127. |           |                      |                    | Personality Development          |
|      | 21/48601  | RAJU SHARMA          | B.Sc. Part - II    | Program                          |
| 128. |           |                      |                    | Personality Development          |
|      | 20/44114  | PANKAJ BUNKAR        | B.Sc. Part - II    | Program                          |
| 129. |           | -                    |                    | Personality Development          |
|      | 21/48501  | HARSHITA SHARMA      | B.Sc. Part - II    | Program                          |

| 130.  |            |                 |                 | Dorganality Davidanment           |
|-------|------------|-----------------|-----------------|-----------------------------------|
| 130.  | 21/40520   | MANISHA         | DC D t H        | Personality Development           |
| 404   | 21/48538   | HARITWAL        | B.Sc. Part - II | Program  Paragraphity Dayslanmant |
| 131.  | 21/40/22   |                 | D.C. D H        | Personality Development           |
| 400   | 21/48623   | SANIA PATHAN    | B.Sc. Part - II | Program                           |
| 132.  | 24.40.50.5 | D               |                 | Personality Development           |
| 400   | 21/48595   | RAHUL PRAJAPAT  | B.Sc. Part - II | Program                           |
| 133.  |            |                 |                 | Personality Development           |
| 404   | 21/48605   | RAMJI BAIRWA    | B.Sc. Part - II | Program                           |
| 134.  |            |                 |                 | Personality Development           |
| 405   | 21/48469   | ANJU SAINI      | B.Sc. Part - II | Program                           |
| 135.  |            | VIMLA           |                 | Personality Development           |
| 400   | 21/48668   | CHOUDHARY       | B.Sc. Part - II | Program                           |
| 136.  |            |                 |                 | Personality Development           |
| 407   | 21/48610   | RIYA SAIN       | B.Sc. Part - II | Program                           |
| 137.  |            |                 |                 | Personality Development           |
| 400   | 21/48657   | SWETA KUMARI    | B.Sc. Part - II | Program                           |
| 138.  |            | PRIYANSHI       |                 | Personality Development           |
| 400   | 21/48586   | BHARDWAJ        | B.Sc. Part - II | Program                           |
| 139.  |            |                 |                 | Personality Development           |
| 4.40  | 21/48658   | TAMANNA PATHAN  | B.Sc. Part - II | Program                           |
| 140.  |            | MONIKA          |                 | Personality Development           |
| 4.4.4 | 21/48553   | CHOUDHARY       | B.Sc. Part - II | Program                           |
| 141.  |            |                 |                 | Personality Development           |
| 4.40  | 21/48582   | PREETI SHARMA   | B.Sc. Part - II | Program                           |
| 142.  |            |                 |                 | Personality Development           |
| 4.40  | 21/48672   | VISHAL PRAJAPAT | B.Sc. Part - II | Program                           |
| 143.  |            |                 |                 | Personality Development           |
|       | 21/48568   | PALAK KUMAWAT   | B.Sc. Part - II | Program                           |
| 144.  |            | RAHUL           |                 | Personality Development           |
| 4.45  | 21/48589   | CHOUDHARY       | B.Sc. Part - II | Program                           |
| 145.  |            |                 |                 | Personality Development           |
| 4.40  | 21/48458   | AARTI SHARMA    | B.Sc. Part - II | Program                           |
| 146.  |            | MAMTA           |                 | Personality Development           |
| 4.47  | 21/48533   | CHOUDHARY       | B.Sc. Part - II | Program                           |
| 147.  |            |                 |                 | Personality Development           |
| 4.40  | 21/48522   | KISHAN MEENA    | B.Sc. Part - II | Program                           |
| 148.  |            |                 |                 | Personality Development           |
| 4.40  | 21/48468   | ANJALI RATHORE  | B.Sc. Part - II | Program                           |
| 149.  |            |                 |                 | Personality Development           |
| 450   | 21/48505   | JAMUNA RAWAT    | B.Sc. Part - II | Program                           |
| 150.  |            |                 |                 | Personality Development           |
| 4=4   | 21/48575   | POOJA KUMAWAT   | B.Sc. Part - II | Program                           |
| 151.  |            | VIKASH          |                 | Personality Development           |
| 4 = 4 | 21/48664   | CHOUDHARY       | B.Sc. Part - II | Program                           |
| 152.  |            |                 |                 | Personality Development           |
|       | 21/48627   | SARITA PUNIYA   | B.Sc. Part - II | Program                           |

| 153. |            |                     |                  | Paragnality Davalanment          |
|------|------------|---------------------|------------------|----------------------------------|
| 153. | 01/40541   | MANISHA             | DC D . H         | Personality Development          |
| 454  | 21/48541   | SHERAWAT            | B.Sc. Part - II  | Program                          |
| 154. | 21/10/51   | AMIT KUMAR          | D.C. D. H        | Personality Development          |
| 455  | 21/48464   | YADAV               | B.Sc. Part - II  | Program                          |
| 155. |            |                     |                  | Personality Development          |
| 4.50 | 21/48631   | SEEMA YADAV         | B.Sc. Part - II  | Program                          |
| 156. |            |                     |                  | Personality Development          |
| 4.57 | 21/48622   | SANGEETA RAIGER     | B.Sc. Part - II  | Program                          |
| 157. |            |                     |                  | Personality Development          |
| 4.50 | 21/48502   | HIMANSHI RAO        | B.Sc. Part - II  | Program                          |
| 158. |            |                     |                  | Personality Development          |
|      | 21/48613   | ROHIT               | B.Sc. Part - II  | Program                          |
| 159. |            |                     |                  | Personality Development          |
|      | 21/48466   | ANITA KUMARI        | B.Sc. Part - II  | Program                          |
| 160. |            |                     |                  | Personality Development          |
|      | 21/48472   | ANSHU MISHRA        | B.Sc. Part - II  | Program                          |
| 161. |            | PRAVEEN             |                  | Personality Development          |
|      | 21/48581   | KUMAWAT             | B.Sc. Part - II  | Program                          |
| 162. |            |                     |                  | Personality Development          |
|      | 21/48565   | NIKHIL VERMA        | B.Sc. Part - II  | Program                          |
| 163. |            |                     |                  | Personality Development          |
|      | 21/48471   | ANKITA PRAJAPAT     | B.Sc. Part - II  | Program                          |
| 164. |            | REENA               |                  | Personality Development          |
|      | 20/44149   | CHOUDHARY           | B.Sc. Part - II  | Program                          |
| 165. |            | MINAKSHI            |                  | Personality Development          |
|      | 21/48544   | PRAJAPAT            | B.Sc. Part - II  | Program                          |
| 166. |            |                     |                  | Personality Development          |
|      | 21/48494   | DEVENDRA YADAV      | B.Sc. Part - II  | Program                          |
| 167. |            |                     |                  | Personality Development          |
|      | 21/48460   | ABHAY SINGH         | B.Sc. Part - II  | Program                          |
| 168. |            | 15 15               |                  | Personality Development          |
|      | 21/48620   | SAMEER KHAN         | B.Sc. Part - II  | Program                          |
| 169. |            | ASHWINI             |                  | Personality Development          |
|      | 21/48486   | GUSAIWAL            | B.Sc. Part - II  | Program                          |
| 170. | 217 10 100 |                     | B.Sc. Ture 11    | Personality Development          |
| 170. | 21/48534   | MAMTA<br>KALIRAWANA | B.Sc. Part - II  | Program                          |
| 171. | 21/40334   | KALIKAWAIYA         | D.Sc. 1 art - II | Personality Development          |
| 171. | 21/48489   | BHAVYA SHARMA       | B.Sc. Part - II  | Program Program                  |
| 172. | 21/40409   | DHAVIASHAKWA        | D.SC. Fait - II  | Personality Development          |
| 172. | 21/49470   | ACHA CHOUDHADA      | D.C. Dort II     | Program                          |
| 173. | 21/48479   | ASHA CHOUDHARY      | B.Sc. Part - II  | Personality Development          |
| 173. | 21/49/22   | VIIIZACICATNII      | D.C. D. J. H.    |                                  |
| 171  | 21/48663   | VIKAS SAINI         | B.Sc. Part - II  | Program  Porganolity Davidonment |
| 174. | 21/40525   | MANISHA             | D.C. D T         | Personality Development          |
| 475  | 21/48537   | CHOUDHARY           | B.Sc. Part - II  | Program  Porcensity Development  |
| 175. | <b>-</b>   |                     |                  | Personality Development          |
|      | 21/48660   | VIJAY KUMAWAT       | B.Sc. Part - II  | Program                          |

| 176  |            |                                         |                  | Dorganality Davidanment              |
|------|------------|-----------------------------------------|------------------|--------------------------------------|
| 176. | 21/40/11   | DIVA CHADMA                             | Da D . H         | Personality Development              |
| 477  | 21/48611   | RIYA SHARMA                             | B.Sc. Part - II  | Program                              |
| 177. | 21/40552   | MONINA DAIDA                            | Da D . H         | Personality Development              |
| 470  | 21/48552   | MONIKA BURI                             | B.Sc. Part - II  | Program                              |
| 178. | 21/10/55   | *****                                   | D.G. D. W        | Personality Development              |
| 470  | 21/48666   | VIKASH YADAV                            | B.Sc. Part - II  | Program                              |
| 179. |            |                                         |                  | Personality Development              |
| 400  | 21/48539   | MANISHA SAINI                           | B.Sc. Part - II  | Program                              |
| 180. |            | SAUMYA                                  |                  | Personality Development              |
| 404  | 21/48630   | BHARDWAJ                                | B.Sc. Part - II  | Program                              |
| 181. | 21/10500   | JITENDRA                                | D.G. D. W        | Personality Development              |
| 400  | 21/48509   | PRAJAPAT                                | B.Sc. Part - II  | Program  Power a little Dayslan mant |
| 182. | 24/40540   | *************************************** | D.G. D. W        | Personality Development              |
| 400  | 21/48518   | KHUSHI SHARMA                           | B.Sc. Part - II  | Program  Power a little Dayslan mant |
| 183. | 21/40/50   | VAIBHAV                                 | D.C. D H         | Personality Development              |
| 404  | 21/48659   | CHOUDHARY                               | B.Sc. Part - II  | Program  Power a little Dayslan mant |
| 184. | 21/40/10   |                                         | Da D . H         | Personality Development              |
| 185. | 21/48619   | SAKSHI KUMAWAT                          | B.Sc. Part - II  | Program  Porganolity Dovelopment     |
| 100. | 21/40401   | A CHICH IONNA A                         | Da D . H         | Personality Development              |
| 186. | 21/48481   | ASHISH JONWAL                           | B.Sc. Part - II  | Program  Porganolity Dovolonment     |
| 100. | 21/49/02   | DAIZEGII IZIDAAWAT                      | D.C. D. H        | Personality Development              |
| 187. | 21/48602   | RAKESH KUMAWAT                          | B.Sc. Part - II  | Program Personality Development      |
| 107. | 21/48577   | POOJA YADAV                             | B.Sc. Part - II  | Program                              |
| 188. | 21/46377   | FOOJA TADAV                             | D.SC. Fait - II  | Personality Development              |
| 100. | 21/48562   | NEETU KUMAWAT                           | B.Sc. Part - II  | Program                              |
| 189. | 21/40302   | NEETO KOWAWAT                           | D.Sc. 1 art - 11 | Personality Development              |
| 100. | 21/48566   | NIKITA YADAV                            | B.Sc. Part - II  | Program                              |
| 190. | 21/40300   |                                         | D.Sc. Tait II    | Personality Development              |
| 100. | 21/48641   | SIMRAN KANWAR<br>SHEKHAWAT              | B.Sc. Part - II  | Program                              |
| 191. | 21/ 100 11 |                                         | 2.20.14.1        | Personality Development              |
|      | 21/48649   | SUMIT LAKSHKAR                          | B.Sc. Part - II  | Program                              |
| 192. |            |                                         |                  | Personality Development              |
|      | 21/48476   | ARTI KUMAWAT                            | B.Sc. Part - II  | Program                              |
| 193. |            | POORNIMA                                |                  | Personality Development              |
|      | 21/48578   | SHARMA                                  | B.Sc. Part - II  | Program                              |
| 194. |            | 1-                                      |                  | Personality Development              |
|      | 21/48573   | POOJA GHASAL                            | B.Sc. Part - II  | Program                              |
| 195. |            |                                         |                  | Personality Development              |
|      | 21/48648   | SUMAN MEENA                             | B.Sc. Part - II  | Program                              |
| 196. |            | KOMAL                                   |                  | Personality Development              |
|      | 21/48526   | NITHARWAL                               | B.Sc. Part - II  | Program                              |
| 197. |            |                                         |                  | Personality Development              |
|      | 21/48576   | POOJA MEENA                             | B.Sc. Part - II  | Program                              |
| 198. |            |                                         |                  | Personality Development              |
|      | 21/48633   | SHALU JANGID                            | B.Sc. Part - II  | Program                              |

|      |            | T                   | I                |                         |
|------|------------|---------------------|------------------|-------------------------|
| 199. |            |                     |                  | Personality Development |
|      | 21/48521   | KIRAN KUMAWAT       | B.Sc. Part - II  | Program                 |
| 200. |            |                     |                  | Personality Development |
|      | 21/48480   | ASHA PRAJAPATI      | B.Sc. Part - II  | Program                 |
| 201. |            |                     |                  | Personality Development |
|      | 21/48463   | AMISHA YADAV        | B.Sc. Part - II  | Program                 |
| 202. |            |                     |                  | Personality Development |
|      | 21/48532   | LAVIKA CHAUHAN      | B.Sc. Part - II  | Program                 |
| 203. |            |                     |                  | Personality Development |
|      | 21/48535   | MAMTA SHARMA        | B.Sc. Part - II  | Program                 |
| 204. |            |                     |                  | Personality Development |
|      | 21/48587   | PUSHPA KALA         | B.Sc. Part - II  | Program                 |
| 205. |            |                     |                  | Personality Development |
|      | 21/48665   | VIKASH SWAMI        | B.Sc. Part - II  | Program                 |
| 206. |            |                     |                  | Personality Development |
|      | 21/48628   | SAROJ CHOUDHARY     | B.Sc. Part - II  | Program                 |
| 207. |            | ROHIT KUMAR         |                  | Personality Development |
|      | 21/48614   | YADAV               | B.Sc. Part - II  | Program                 |
| 208. |            |                     |                  | Personality Development |
|      | 21/48585   | PRIYANKA KUMARI     | B.Sc. Part - II  | Program                 |
| 209. |            |                     |                  | Personality Development |
|      | 21/48599   | RAJESH DOODI        | B.Sc. Part - II  | Program                 |
| 210. | 21, 100))  | 10.020112.0021      | 2.20.14.1        | Personality Development |
|      | 21/48555   | MUKESH DOODI        | B.Sc. Part - II  | Program                 |
| 211. | 21, 10000  | BHAVANA             | 2.20.14.1        | Personality Development |
|      | 21/48488   | GOTHWAL             | B.Sc. Part - II  | Program                 |
| 212. | 21/ 10 100 | COTTIVITE           | B.Sc. Tutt II    | Personality Development |
|      | 21/48528   | KOMAL YADAV         | B.Sc. Part - II  | Program                 |
| 213. | 217 10320  | HOME TENT           | B.Sc. Tutt II    | Personality Development |
| 210. | 21/48477   | ARUN RAIGAR         | B.Sc. Part - II  | Program                 |
| 214. | 21/101//   | THEORY TO HOTH      | B.Sc. Tutt II    | Personality Development |
|      | 21/48651   | SUNIL JHANGINIYA    | B.Sc. Part - II  | Program                 |
| 215. | 21/10031   | HARISH              | B.Sc. Tutt II    | Personality Development |
| 210. | 21/48500   | CHOUDHARY           | B.Sc. Part - II  | Program                 |
| 216. | 21/ 10300  | KOMAL               | B.Sc. Tutt II    | Personality Development |
| 210. | 21/48524   | CHOUDHARY           | B.Sc. Part - II  | Program                 |
| 217. | 21/40324   | CHOCDINICI          | D.Sc. Tait II    | Personality Development |
| 217. | 21/48497   | GEETA KHATIK        | B.Sc. Part - II  | Program                 |
| 218. | 21/40471   |                     | B.Sc. Tart - II  | Personality Development |
| 210. | 21/48569   | PANKAJ<br>CHOUDHARY | B.Sc. Part - II  | Program                 |
| 219. | 21/40307   | CHOODHAKT           | D.Sc. 1 art - II | Personality Development |
| 210. | 21/48511   | IVOTI MODAV         | D Co Dort II     | Program                 |
| 220. | 21/40311   | JYOTI MORAY         | B.Sc. Part - II  | Personality Development |
| 220. | 21/48644   | SOMESH CHIDIAD      | D Co Dort II     | Program                 |
| 221. | 21/48644   | SOMESH GURJAR       | B.Sc. Part - II  | Personality Development |
| 221. | 21/49/67   | THE ALL PRIMARY ATT | D.C. Down        |                         |
|      | 21/48667   | VIMAL KUMAWAT       | B.Sc. Part - II  | Program                 |