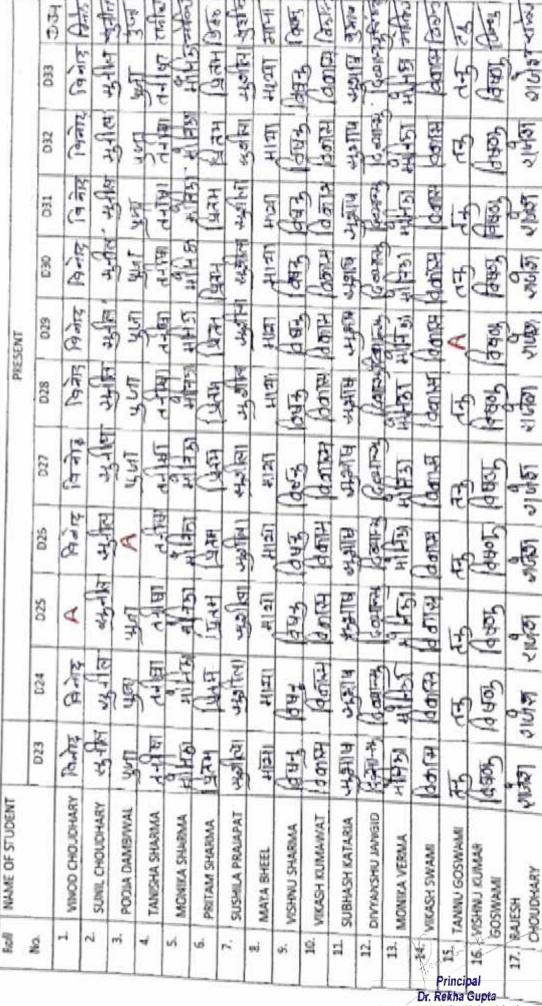

- 6. Faculty members will discuss and plan the conduction of university practical examinations, ensuring fairness and thorough assessment.
- 7. The administration will remind students about the submission deadline for dissertations and projects, providing clear guidelines.
- 8. The administration will facilitate the organization of seminars by final year students, allowing them to showcase their research and knowledge.
- 9. Faculty members will schedule remedial classes for weak learners on Saturdays, focusing on difficult topics.
- 10. The administration will coordinate the organization of science exhibitions, Panache, departmental quizzes, industrial trips, surveys, and other extracurricular activities.
- 11. The Academic Committee will compile a list of potential value-added courses based on the suggestions provided during the meeting.