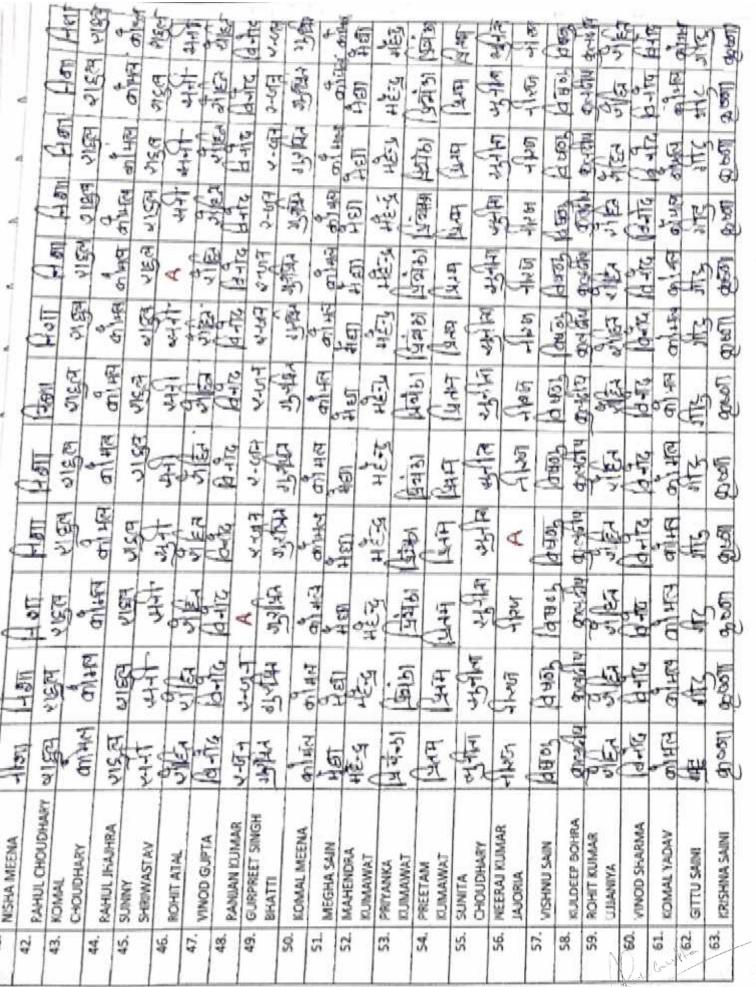

#### List of Students Enrolled in Course

| S.No. | Enrollme nt No | Student Name   | Class             | Value Added Course      |
|-------|----------------|----------------|-------------------|-------------------------|
| 1.    |                |                | B.Sc. Part I (Bio | Personality Development |
|       | 22/144017      | GAJENDRA KASWA | Group)            | Program                 |
| 2.    |                |                | B.Sc. Part I (Bio | Personality Development |
|       | 22/143926      | DHARA GOLADA   | Group)            | Program                 |
| 3.    |                |                | B.Sc. Part I (Bio | Personality Development |
|       | 22/143969      | KULDEEP DAGAR  | Group)            | Program                 |
| 4.    |                |                | B.Sc. Part I (Bio | Personality Development |
|       | 22/143996      | MOHANI JAT     | Group)            | Program                 |
| 5.    |                |                | B.Sc. Part I (Bio | Personality Development |
|       | 22/143999      | VIKAS SHARMA   | Group)            | Program                 |
| 6.    |                | TARACHAND      | B.Sc. Part I (Bio | Personality Development |
|       | 22/144051      | KUMAWAT        | Group)            | Program                 |
| 7.    |                |                | B.Sc. Part I (Bio | Personality Development |
|       | 22/144047      | KALU GURJAR    | Group)            | Program                 |
| 8.    |                |                | B.Sc. Part I (Bio | Personality Development |
|       | 22/143954      | VIKASDHAYAL    | Group)            | Program                 |
| 9.    |                | SEEMA          | B.Sc. Part I (Bio | Personality Development |
|       | 22/144036      | CHOUDHARY      | Group)            | Program                 |
| 10.   |                |                | B.Sc. Part I (Bio | Personality Development |
|       | 22/144019      | VISHAL SAINI   | Group)            | Program                 |
| 11.   |                |                | B.Sc. Part I (Bio | Personality Development |
|       | 22/144009      | SNEHA PRAJAPAT | Group)            | Program                 |
| 12.   |                |                | B.Sc. Part I (Bio | Personality Development |
|       | 22/144018      | LAXMI KUMAWAT  | Group)            | Program                 |
| 13.   |                |                | B.Sc. Part I (Bio | Personality Development |
|       | 22/144028      | PRIYANKA NAYAK | Group)            | Program                 |
| 14.   |                |                | B.Sc. Part I (Bio | Personality Development |
|       | 22/144041      | RAHUL VERMA    | Group)            | Program                 |

| 15. | 22/208003 | NIKHIL SHARMA         | B.Sc. Part I (Bio                                        | Personality Development Program  |
|-----|-----------|-----------------------|----------------------------------------------------------|----------------------------------|
| 16  | 22/208003 | NIKHIL SHARMA         | Group)                                                   |                                  |
| 16. | 22/208002 | PAYAL SHARMA          | B.Sc. Part I (Bio<br>Group)                              | Personality Development Program  |
| 17. |           | PAWAN KUMAR           | B.Sc. Part I (Bio                                        | Personality Development          |
|     | 22/143933 | SHARMA                | Group)                                                   | Program                          |
| 18. |           | RAVI KUMAR            | B.Sc. Part I (Bio                                        | Personality Development          |
|     | 22/143934 | SHARMA                | Group)                                                   | Program                          |
| 19. |           |                       | B.Sc. Part I (Bio                                        | Personality Development          |
|     | 22/143980 | SHAHID                | Group)                                                   | Program                          |
| 20. |           | SEEMA KUMARI          | B.Sc. Part I (Bio                                        | Personality Development          |
|     | 22/144053 | YADAV                 | Group)                                                   | Program                          |
| 21. |           |                       | B.Sc. Part I (Bio                                        | Personality Development          |
|     | 22/144052 | ARTI YADAV            | Group)                                                   | Program                          |
| 22. |           | RONAK                 | B.Sc. Part I (Bio                                        | Personality Development          |
|     | 22/208892 | CHOUDHARY             | Group)                                                   | Program                          |
| 23. | 22/2000/2 | AARTI KUMARI          |                                                          | Personality Development          |
| 20. | 22/143927 | BUNKAR                | B.Sc. Part I (Bio<br>Group)                              | Program                          |
| 24. | 22/143921 | DUNKAK                |                                                          | Personality Development          |
| ۷٦. | 22/142029 | CIMD AN CAIN          | B.Sc. Part I (Bio                                        | Program                          |
| 25. | 22/143938 | SIMRAN SAIN           | Group)                                                   | Personality Development          |
| 25. | 22/142025 | CADIMA CWAMI          | B.Sc. Part I (Bio                                        | -                                |
| 26  | 22/143935 | GARIMA SWAMI          | Group)                                                   | Program  Personality Dayslanment |
| 26. | 22/142022 | DAMEGII DAIGAI A      | B.Sc. Part I (Bio                                        | Personality Development          |
| 07  | 22/143932 | RAKESH BAISALA        | Group)                                                   | Program                          |
| 27. |           |                       | B.Sc. Part I (Bio                                        | Personality Development          |
| 00  | 22/143936 | AASHISH GAUR          | Group)                                                   | Program                          |
| 28. |           |                       | B.Sc. Part I (Bio                                        | Personality Development          |
|     | 22/143939 | SAYAR MEENA           | Group)                                                   | Program                          |
| 29. |           |                       | B.Sc. Part I (Bio                                        | Personality Development          |
|     | 22/207481 | AMAN JAKHAR           | Group)                                                   | Program                          |
| 30. |           |                       | B.Sc. Part I (Bio                                        | Personality Development          |
|     | 22/208000 | ANISHA YADAV          | Group)                                                   | Program                          |
| 31. |           |                       | B.Sc. Part I (Bio                                        | Personality Development          |
|     | 22/208001 | PRIYA MAHARIA         | Group)                                                   | Program                          |
| 32. |           |                       | B.Sc. Part I (Bio                                        | Personality Development          |
|     | 22/208013 | RINKU YADAV           | Group)                                                   | Program                          |
| 33. |           |                       | B.Sc. Part I (Bio                                        | Personality Development          |
|     | 22/143943 | SANIYA KHAN           | Group)                                                   | Program                          |
| 34. |           |                       | B.Sc. Part I (Bio                                        | Personality Development          |
|     | 22/143942 | AMANUL HASAN          | Group)                                                   | Program                          |
| 35. |           |                       | B.Sc. Part I (Bio                                        | Personality Development          |
|     | 22/143941 | GOURAV VERMA          | Group)                                                   | Program                          |
| 36. |           |                       | B.Sc. Part I (Bio                                        | Personality Development          |
|     | 22/143948 | SHARIKA               |                                                          | Program                          |
| 37. |           |                       |                                                          | •                                |
|     | 22/143944 | HABIBA SHAMSI         | · ·                                                      |                                  |
|     | 22/143948 | SHARIKA HABIBA SHAMSI | B.Sc. Part I (Bio<br>Group)  B.Sc. Part I (Bio<br>Group) | ·                                |

| 38.  |            |                         | B.Sc. Part I (Bio           | Personality Development           |
|------|------------|-------------------------|-----------------------------|-----------------------------------|
|      | 22/143946  | TAMANNA SONI            | Group)                      | Program                           |
| 39.  | 22/143951  | VANDANA ATAL            | B.Sc. Part I (Bio<br>Group) | Personality Development Program   |
| 40.  |            |                         | B.Sc. Part I (Bio           | Personality Development           |
|      | 22/143953  | MAHVISH KHAN            | Group)                      | Program                           |
| 41.  |            |                         | B.Sc. Part I (Bio           | Personality Development           |
|      | 22/143947  | FARDEEN KHAN            | Group)                      | Program                           |
| 42.  |            |                         | B.Sc. Part I (Bio           | Personality Development           |
|      | 22/143949  | NAJNEEM FIRDOS          | Group)                      | Program                           |
| 43.  | 22/11/3/19 | THEOD                   | B.Sc. Part I (Bio           | Personality Development           |
|      | 22/143952  | MOHIT NAVLANI           | Group)                      | Program                           |
| 44.  | 22/11/3/32 | MOIIII WWW.             |                             | Personality Development           |
|      | 22/208004  | MOHD SHOAB              | B.Sc. Part I (Bio<br>Group) | Program                           |
| 45.  | 22/20004   |                         | -                           | Personality Development           |
| ٠٠٠. | 22/208008  | RACHIT SINGH<br>CHOWHEN | B.Sc. Part I (Bio<br>Group) | Program                           |
| 46.  | 22/208008  | CHOWHEN                 |                             | Personality Development           |
| 70.  | 22/208010  | KHASHIA                 | B.Sc. Part I (Bio<br>Group) | Program                           |
| 47.  | 22/208010  |                         |                             | Personality Development           |
| 47.  | 22/202007  | HARSH VARDHAN           | B.Sc. Part I (Bio           | Program                           |
| 48.  | 22/208007  | SAHU                    | Group)                      | ~                                 |
| 40.  | 22/202012  | CALIDE AL AM            | B.Sc. Part I (Bio           | Personality Development           |
| 40   | 22/208012  | SAHRE ALAM              | Group)                      | Program  Porcen elity Development |
| 49.  | 22/200000  | MANISH KUMAR            | B.Sc. Part I (Bio           | Personality Development           |
|      | 22/208009  | PARIHAR                 | Group)                      | Program                           |
| 50.  |            |                         | B.Sc. Part I (Bio           | Personality Development           |
|      | 22/214568  | TAHIRA KHAN             | Group)                      | Program                           |
| 51.  |            |                         | B.Sc. Part I (Bio           | Personality Development           |
|      | 22/214566  | IRAM                    | Group)                      | Program                           |
| 52.  |            |                         | B.Sc. Part I (Bio           | Personality Development           |
|      | 22/208767  | VANDANA SHARMA          | Group)                      | Program                           |
| 53.  |            | RAMJILAL                | B.Sc. Part I (Bio           | Personality Development           |
|      | 22/208768  | JAJORIYA                | Group)                      | Program                           |
| 54.  |            |                         | B.Sc. Part I (Bio           | Personality Development           |
|      | 22/202352  | DIVYA SAIN              | Group)                      | Program                           |
| 55.  |            |                         | B.Sc. Part I (Math          | Personality Development           |
|      | 22/143912  | ANJALI KUMARI           | Group)                      | Program                           |
| 56.  |            |                         | B.Sc. Part I (Math          | Personality Development           |
|      | 22/143901  | ANKITA KANWAR           | Group)                      | Program                           |
| 57.  |            |                         | B.Sc. Part I (Math          | Personality Development           |
|      | 22/143881  | DURGESH PANCHAL         | Group)                      | Program                           |
| 58.  |            |                         | B.Sc. Part I (Math          | Personality Development           |
|      | 22/211474  | SALONI KATARIYA         | Group)                      | Program                           |
| 59.  |            |                         | B.Sc. Part I (Math          | Personality Development           |
|      | 22/211473  | KOMAL KATARIYA          | Group)                      | Program                           |
| 60.  |            | KHUSHBOO                | B.Sc. Part I (Math          | Personality Development           |
|      | 22/208064  | CHOUDHARY               | Group)                      | Program                           |

| 61.  | 22/142909  | DAIHH WADAW    | B.Sc. Part I (Math        | Personality Development         |
|------|------------|----------------|---------------------------|---------------------------------|
|      | 22/143898  | RAHUL YADAV    | Group)                    | Program                         |
| 62.  | 22/143908  | KIRAN KUMAWAT  | B.Sc. Part I (Math Group) | Personality Development Program |
| 63.  |            |                | B.Sc. Part I (Math        | Personality Development         |
|      | 22/143899  | SALONI         | Group)                    | Program                         |
| 64.  |            |                | B.Sc. Part I (Math        | Personality Development         |
|      | 22/143885  | POOJA SEPAT    | Group)                    | Program                         |
| 65.  |            |                | B.Sc. Part I (Math        | Personality Development         |
|      | 22/211477  | DIVYA SONI     | Group)                    | Program                         |
| 66.  |            |                | B.Sc. Part I (Math        | Personality Development         |
|      | 22/143913  | MAHESH YADAV   | Group)                    | Program                         |
| 67.  |            |                | B.Sc. Part I (Math        | Personality Development         |
|      | 22/143880  | NISHA VAISHNAV | Group)                    | Program                         |
| 68.  | 22/11/3000 | MANSHI         | B.Sc. Part I (Math        | Personality Development         |
| 00.  | 22/143892  | MUNDOTIYA      | Group)                    | Program                         |
| 69.  | 22/143072  | MONDOTTA       |                           | Personality Development         |
| 00.  | 22/143889  | ROHIT GURJAR   | B.Sc. Part I (Math Group) | Program                         |
| 70.  | 22/143009  |                |                           | Personality Development         |
| 70.  | 22/142010  | SARITA         | B.Sc. Part I (Math        | Program                         |
| 71.  | 22/143910  | CHOUDHARY      | Group)                    | · ·                             |
| / 1. | 22/142006  | DIKOHA WEDMA   | B.Sc. Part I (Math        | Personality Development         |
| 70   | 22/143886  | DIKSHA VERMA   | Group)                    | Program                         |
| 72.  |            |                | B.Sc. Part I (Math        | Personality Development         |
| 70   | 22/143890  | ROHIT PANCHOLI | Group)                    | Program                         |
| 73.  |            |                | B.Sc. Part I (Math        | Personality Development         |
|      | 22/260407  | ANIL BAIRWA    | Group)                    | Program                         |
| 74.  |            |                | B.Sc. Part I (Math        | Personality Development         |
|      | 22/143914  | KHUSHBU JAT    | Group)                    | Program                         |
| 75.  |            |                | B.Sc. Part I (Math        | Personality Development         |
|      | 22/143894  | AMARJEET KUMAR | Group)                    | Program                         |
| 76.  |            |                | B.Sc. Part I (Math        | Personality Development         |
|      | 22/143918  | RAKESH GURJAR  | Group)                    | Program                         |
| 77.  |            | VIRENDRA KUMAR | B.Sc. Part I (Math        | Personality Development         |
|      | 22/143917  | VERMA          | Group)                    | Program                         |
| 78.  |            |                | B.Sc. Part I (Math        | Personality Development         |
|      | 22/143903  | KAMAL          | Group)                    | Program                         |
| 79.  |            | SURAJBHAN      | B.Sc. Part I (Math        | Personality Development         |
|      | 22/143904  | KALIRAWANA     | Group)                    | Program                         |
| 80.  |            | KARAN SINGH    | B.Sc. Part I (Math        | Personality Development         |
|      | 22/260455  | RAWAT          | Group)                    | Program                         |
| 81.  |            |                | B.Sc. Part I (Math        | Personality Development         |
|      | 22/143909  | MOHIT YADAV    | Group)                    | Program                         |
| 82.  |            |                | B.Sc. Part I (Math        | Personality Development         |
| 5    | 22/143916  | NAVIN KUMAWAT  | Group)                    | Program                         |
| 83.  |            |                | B.Sc. Part I (Math        | Personality Development         |
|      | 22/143900  | GOVIND SAINI   | Group)                    | Program                         |
|      | 22/113700  | SO THE BILLY   | Group)                    |                                 |

| 84.  | 22/143882 | HIMANSHU SINGH<br>CHAUHAN | B.Sc. Part I (Math<br>Group) | Personality Development Program  |
|------|-----------|---------------------------|------------------------------|----------------------------------|
| 85.  | 22/113002 | CIPICITITY                | B.Sc. Part I (Math           | Personality Development          |
|      | 22/143884 | SUNIL KUMAWAT             | Group)                       | Program                          |
| 86.  |           |                           | B.Sc. Part I (Math           | Personality Development          |
|      | 22/143902 | NARENDRA DHAKA            | Group)                       | Program                          |
| 87.  |           | HIMANSHU                  | B.Sc. Part I (Math           | Personality Development          |
|      | 22/143911 | KUMAWAT                   | Group)                       | Program                          |
| 88.  |           |                           | B.Sc. Part I (Math           | Personality Development          |
|      | 22/143896 | RAHUL YADAV               | Group)                       | Program                          |
| 89.  |           |                           | B.Sc. Part I (Math           | Personality Development          |
|      | 22/143907 | ABHIJEET TANWAR           | Group)                       | Program                          |
| 90.  |           |                           | B.Sc. Part I (Math           | Personality Development          |
|      | 22/143891 | SNEHA KANWAR              | Group)                       | Program                          |
| 91.  |           |                           | B.Sc. Part I (Math           | Personality Development          |
|      | 22/143888 | SHIVA RAO                 | Group)                       | Program                          |
| 92.  |           | SHAKTI SINGH              | B.Sc. Part I (Math           | Personality Development          |
|      | 22/143887 | RATHORE                   | Group)                       | Program                          |
| 93.  |           |                           | B.Sc. Part I (Math           | Personality Development          |
|      | 22/143919 | AJEET GOLADA              | Group)                       | Program                          |
| 94.  |           |                           | B.Sc. Part I (Math           | Personality Development          |
|      | 22/143906 | ANIKET PRAJAPAT           | Group)                       | Program                          |
| 95.  |           | SHYAM PRATAP              | B.Sc. Part I (Math           | Personality Development          |
|      | 22/143895 | MOURYA                    | Group)                       | Program                          |
| 96.  |           |                           | B.Sc. Part I (Math           | Personality Development          |
|      | 22/143897 | ANKIT SHARMA              | Group)                       | Program                          |
| 97.  |           |                           | B.Sc. Part I (Math           | Personality Development          |
|      | 22/143883 | RAHUL SHARMA              | Group)                       | Program                          |
| 98.  |           | UDAY KUMAR                | B.Sc. Part I (Math           | Personality Development          |
| 00   | 22/208063 | SWAMI                     | Group)                       | Program                          |
| 99.  |           |                           | B.Sc. Part I (Math           | Personality Development          |
| 100  | 22/143923 | KUNDAN SHARMA             | Group)                       | Program                          |
| 100. | 22/142015 |                           | B.Sc. Part I (Math           | Personality Development          |
| 101  | 22/143915 | RAHUL GADHWAL             | Group)                       | Program  Porganolity Dovelopment |
| 101. | 22/142020 | WANTE A WOOL              | B.Sc. Part I (Math           | Personality Development          |
| 102. | 22/143920 | KAVITA YOGI               | Group)                       | Program  Porgonality Davolanment |
| 102. | 22/2000   |                           | B.Sc. Part I (Math           | Personality Development          |
| 103. | 22/208066 | SHIVRAJ SHARMA            | Group)                       | Program Personality Development  |
| 103. | 22/211475 | CADOLCHOUDHADY            | B.Sc. Part I (Math           | Program                          |
| 104. | 22/211475 | SAROJ CHOUDHARY           | Group)                       | Personality Development          |
| 104. | 22/143922 | MOHAMMAD<br>ALKAMA        | B.Sc. Part I (Math           | Program                          |
| 105. | 22/143922 | ALKAMA                    | Group)                       | Personality Development          |
| 103. | 22/143925 | RAIKA                     | B.Sc. Part I (Math Group)    | Program                          |
| 106. | 441143743 | KAIKA                     |                              | Personality Development          |
| 100. | 22/143924 | SANDEEP SINGH             | B.Sc. Part I (Math Group)    | Program                          |
|      | 44/14J744 | PULL PHIOL                | Group)                       | i rogium                         |

| 107. |           |                      | B.Sc. Part I (Math | Personality Development          |
|------|-----------|----------------------|--------------------|----------------------------------|
|      | 22/143921 | JYOTSANA DABAL       | Group)             | Program                          |
| 108. |           | DHARMRAJ             | B.Sc. Part I (Math | Personality Development          |
|      | 22/208865 | BHATESHWAR           | Group)             | Program                          |
| 109. |           |                      |                    | Personality Development          |
|      | 21/48673  | VISHAL PURI          | B.Sc. Part - II    | Program                          |
| 110. |           |                      |                    | Personality Development          |
|      | 21/48525  | KOMAL GHASAL         | B.Sc. Part - II    | Program                          |
| 111. |           |                      |                    | Personality Development          |
|      | 21/48635  | SHASHI YOGI          | B.Sc. Part - II    | Program                          |
| 112. |           |                      |                    | Personality Development          |
| 440  | 21/48517  | KHUSHI MEENA         | B.Sc. Part - II    | Program                          |
| 113. |           |                      |                    | Personality Development          |
| 444  | 20/44195  | SURENDRA VERMA       | B.Sc. Part - II    | Program                          |
| 114. |           |                      |                    | Personality Development          |
| 445  | 20/44140  | RAJESH JHATHIWAL     | B.Sc. Part - II    | Program                          |
| 115. |           |                      |                    | Personality Development          |
| 440  | 21/48554  | MONU KUMAWAT         | B.Sc. Part - II    | Program                          |
| 116. |           |                      |                    | Personality Development          |
| 447  | 21/48647  | SONU KUMAWAT         | B.Sc. Part - II    | Program                          |
| 117. |           |                      |                    | Personality Development          |
| 440  | 21/48598  | RAJENDRA YADAV       | B.Sc. Part - II    | Program                          |
| 118. | 21/40/55  |                      | D.C. D H           | Personality Development          |
| 119. | 21/48475  | ARTI KUMAWAT         | B.Sc. Part - II    | Program  Porganolity Dovolonment |
| 119. | 21/40/00  | DITTI CITA DI LA     | DC D / H           | Personality Development          |
| 120. | 21/48608  | RITU SHARMA          | B.Sc. Part - II    | Program Personality Development  |
| 120. | 21/48536  | MANISHA<br>CHOUDHARY | B.Sc. Part - II    | Program                          |
| 121. | 21/46330  |                      | D.SC. Falt - II    | Personality Development          |
| 121. | 21/48670  | VINOD KUMAR<br>YADAV | B.Sc. Part - II    | Program Program                  |
| 122. | 21/40070  | TADAY                | D.Sc. Tart - II    | Personality Development          |
| 122. | 21/48603  | RAKHI OJHA           | B.Sc. Part - II    | Program                          |
| 123. | 21/40003  | ANJALI               | B.Sc. Tart II      | Personality Development          |
| 120. | 21/48467  | CHOUDHARY            | B.Sc. Part - II    | Program                          |
| 124. | 21/1010/  | СПОСБИИКТ            | B.Sc. Turt 11      | Personality Development          |
|      | 21/48482  | ASHISH KUMAWAT       | B.Sc. Part - II    | Program                          |
| 125. | 21/10/102 | RESHAM               | 2.20.1 111         | Personality Development          |
|      | 21/48606  | CHOUDHARY            | B.Sc. Part - II    | Program                          |
| 126. | 21, 10000 |                      | 2.2011.01          | Personality Development          |
|      | 21/48485  | ASHOK JAT            | B.Sc. Part - II    | Program                          |
| 127. |           |                      |                    | Personality Development          |
|      | 21/48601  | RAJU SHARMA          | B.Sc. Part - II    | Program                          |
| 128. |           |                      |                    | Personality Development          |
|      | 20/44114  | PANKAJ BUNKAR        | B.Sc. Part - II    | Program                          |
| 129. |           | -                    |                    | Personality Development          |
|      | 21/48501  | HARSHITA SHARMA      | B.Sc. Part - II    | Program                          |

| 130.  |            |                 |                 | Dorganality Davidanment           |
|-------|------------|-----------------|-----------------|-----------------------------------|
| 130.  | 21/40520   | MANISHA         | DC D t H        | Personality Development           |
| 404   | 21/48538   | HARITWAL        | B.Sc. Part - II | Program  Paragraphity Dayslanmant |
| 131.  | 21/40/22   |                 | D.C. D H        | Personality Development           |
| 400   | 21/48623   | SANIA PATHAN    | B.Sc. Part - II | Program                           |
| 132.  | 24.40.50.5 | D               |                 | Personality Development           |
| 400   | 21/48595   | RAHUL PRAJAPAT  | B.Sc. Part - II | Program                           |
| 133.  |            |                 |                 | Personality Development           |
| 404   | 21/48605   | RAMJI BAIRWA    | B.Sc. Part - II | Program                           |
| 134.  |            |                 |                 | Personality Development           |
| 405   | 21/48469   | ANJU SAINI      | B.Sc. Part - II | Program                           |
| 135.  |            | VIMLA           |                 | Personality Development           |
| 400   | 21/48668   | CHOUDHARY       | B.Sc. Part - II | Program                           |
| 136.  |            |                 |                 | Personality Development           |
| 407   | 21/48610   | RIYA SAIN       | B.Sc. Part - II | Program                           |
| 137.  |            |                 |                 | Personality Development           |
| 400   | 21/48657   | SWETA KUMARI    | B.Sc. Part - II | Program                           |
| 138.  |            | PRIYANSHI       |                 | Personality Development           |
| 400   | 21/48586   | BHARDWAJ        | B.Sc. Part - II | Program                           |
| 139.  |            |                 |                 | Personality Development           |
| 4.40  | 21/48658   | TAMANNA PATHAN  | B.Sc. Part - II | Program                           |
| 140.  |            | MONIKA          |                 | Personality Development           |
| 4.4.4 | 21/48553   | CHOUDHARY       | B.Sc. Part - II | Program                           |
| 141.  |            |                 |                 | Personality Development           |
| 4.40  | 21/48582   | PREETI SHARMA   | B.Sc. Part - II | Program                           |
| 142.  |            |                 |                 | Personality Development           |
| 4.40  | 21/48672   | VISHAL PRAJAPAT | B.Sc. Part - II | Program                           |
| 143.  |            |                 |                 | Personality Development           |
|       | 21/48568   | PALAK KUMAWAT   | B.Sc. Part - II | Program                           |
| 144.  |            | RAHUL           |                 | Personality Development           |
| 4.45  | 21/48589   | CHOUDHARY       | B.Sc. Part - II | Program                           |
| 145.  |            |                 |                 | Personality Development           |
| 4.40  | 21/48458   | AARTI SHARMA    | B.Sc. Part - II | Program                           |
| 146.  |            | MAMTA           |                 | Personality Development           |
| 4.47  | 21/48533   | CHOUDHARY       | B.Sc. Part - II | Program                           |
| 147.  |            |                 |                 | Personality Development           |
| 4.40  | 21/48522   | KISHAN MEENA    | B.Sc. Part - II | Program                           |
| 148.  |            |                 |                 | Personality Development           |
| 4.40  | 21/48468   | ANJALI RATHORE  | B.Sc. Part - II | Program                           |
| 149.  |            |                 |                 | Personality Development           |
| 450   | 21/48505   | JAMUNA RAWAT    | B.Sc. Part - II | Program                           |
| 150.  |            |                 |                 | Personality Development           |
| 4=4   | 21/48575   | POOJA KUMAWAT   | B.Sc. Part - II | Program                           |
| 151.  |            | VIKASH          |                 | Personality Development           |
| 4 = 4 | 21/48664   | CHOUDHARY       | B.Sc. Part - II | Program                           |
| 152.  |            |                 |                 | Personality Development           |
|       | 21/48627   | SARITA PUNIYA   | B.Sc. Part - II | Program                           |

| 153. |            |                     |                  | Paragnality Davalanment          |
|------|------------|---------------------|------------------|----------------------------------|
| 153. | 01/40541   | MANISHA             | DC D . H         | Personality Development          |
| 454  | 21/48541   | SHERAWAT            | B.Sc. Part - II  | Program                          |
| 154. | 21/10/51   | AMIT KUMAR          | D.C. D. H        | Personality Development          |
| 455  | 21/48464   | YADAV               | B.Sc. Part - II  | Program                          |
| 155. |            |                     |                  | Personality Development          |
| 4.50 | 21/48631   | SEEMA YADAV         | B.Sc. Part - II  | Program                          |
| 156. |            |                     |                  | Personality Development          |
| 4.57 | 21/48622   | SANGEETA RAIGER     | B.Sc. Part - II  | Program                          |
| 157. |            |                     |                  | Personality Development          |
| 4.50 | 21/48502   | HIMANSHI RAO        | B.Sc. Part - II  | Program                          |
| 158. |            |                     |                  | Personality Development          |
|      | 21/48613   | ROHIT               | B.Sc. Part - II  | Program                          |
| 159. |            |                     |                  | Personality Development          |
|      | 21/48466   | ANITA KUMARI        | B.Sc. Part - II  | Program                          |
| 160. |            |                     |                  | Personality Development          |
|      | 21/48472   | ANSHU MISHRA        | B.Sc. Part - II  | Program                          |
| 161. |            | PRAVEEN             |                  | Personality Development          |
|      | 21/48581   | KUMAWAT             | B.Sc. Part - II  | Program                          |
| 162. |            |                     |                  | Personality Development          |
|      | 21/48565   | NIKHIL VERMA        | B.Sc. Part - II  | Program                          |
| 163. |            |                     |                  | Personality Development          |
|      | 21/48471   | ANKITA PRAJAPAT     | B.Sc. Part - II  | Program                          |
| 164. |            | REENA               |                  | Personality Development          |
|      | 20/44149   | CHOUDHARY           | B.Sc. Part - II  | Program                          |
| 165. |            | MINAKSHI            |                  | Personality Development          |
|      | 21/48544   | PRAJAPAT            | B.Sc. Part - II  | Program                          |
| 166. |            |                     |                  | Personality Development          |
|      | 21/48494   | DEVENDRA YADAV      | B.Sc. Part - II  | Program                          |
| 167. |            |                     |                  | Personality Development          |
|      | 21/48460   | ABHAY SINGH         | B.Sc. Part - II  | Program                          |
| 168. |            | 15 15               |                  | Personality Development          |
|      | 21/48620   | SAMEER KHAN         | B.Sc. Part - II  | Program                          |
| 169. |            | ASHWINI             |                  | Personality Development          |
|      | 21/48486   | GUSAIWAL            | B.Sc. Part - II  | Program                          |
| 170. | 217 10 100 |                     | B.Sc. Ture 11    | Personality Development          |
| 170. | 21/48534   | MAMTA<br>KALIRAWANA | B.Sc. Part - II  | Program                          |
| 171. | 21/40334   | KALIKAWAIYA         | D.Sc. 1 art - II | Personality Development          |
| 171. | 21/48489   | BHAVYA SHARMA       | B.Sc. Part - II  | Program Program                  |
| 172. | 21/40409   | DHAVIASHAKWA        | D.SC. Fait - II  | Personality Development          |
| 172. | 21/49470   | ACHA CHOUDHADA      | D.C. Dort II     | Program                          |
| 173. | 21/48479   | ASHA CHOUDHARY      | B.Sc. Part - II  | Personality Development          |
| 173. | 21/49/22   | VIIIZACICATNII      | D.C. D. J. H.    |                                  |
| 171  | 21/48663   | VIKAS SAINI         | B.Sc. Part - II  | Program  Porganolity Davidonment |
| 174. | 21/40525   | MANISHA             | D.C. D T         | Personality Development          |
| 475  | 21/48537   | CHOUDHARY           | B.Sc. Part - II  | Program  Porcensity Development  |
| 175. | <b>-</b>   |                     |                  | Personality Development          |
|      | 21/48660   | VIJAY KUMAWAT       | B.Sc. Part - II  | Program                          |

| 176  |            |                                         |                  | Dorganality Davidanment              |
|------|------------|-----------------------------------------|------------------|--------------------------------------|
| 176. | 21/40/11   | DIVA CHADMA                             | Da D . H         | Personality Development              |
| 477  | 21/48611   | RIYA SHARMA                             | B.Sc. Part - II  | Program                              |
| 177. | 21/40552   | MONINA DAIDA                            | Da D . H         | Personality Development              |
| 470  | 21/48552   | MONIKA BURI                             | B.Sc. Part - II  | Program                              |
| 178. | 21/10/55   | *****                                   | D.G. D. W        | Personality Development              |
| 470  | 21/48666   | VIKASH YADAV                            | B.Sc. Part - II  | Program                              |
| 179. |            |                                         |                  | Personality Development              |
| 400  | 21/48539   | MANISHA SAINI                           | B.Sc. Part - II  | Program                              |
| 180. |            | SAUMYA                                  |                  | Personality Development              |
| 404  | 21/48630   | BHARDWAJ                                | B.Sc. Part - II  | Program                              |
| 181. | 21/10500   | JITENDRA                                | D.G. D. W        | Personality Development              |
| 400  | 21/48509   | PRAJAPAT                                | B.Sc. Part - II  | Program  Power a little Dayslan mant |
| 182. | 24/40540   | *************************************** | D.G. D. W        | Personality Development              |
| 400  | 21/48518   | KHUSHI SHARMA                           | B.Sc. Part - II  | Program  Power a little Dayslan mant |
| 183. | 21/40/50   | VAIBHAV                                 | D.C. D H         | Personality Development              |
| 404  | 21/48659   | CHOUDHARY                               | B.Sc. Part - II  | Program  Power a little Dayslan mant |
| 184. | 21/40/10   |                                         | Da D . H         | Personality Development              |
| 185. | 21/48619   | SAKSHI KUMAWAT                          | B.Sc. Part - II  | Program  Porganolity Dovelopment     |
| 100. | 21/40401   | A CHICH IONNA A                         | Da D . H         | Personality Development              |
| 186. | 21/48481   | ASHISH JONWAL                           | B.Sc. Part - II  | Program  Porganolity Dovolonment     |
| 100. | 21/49/02   | DAIZEGII IZIDAAWAT                      | D.C. D. H        | Personality Development              |
| 187. | 21/48602   | RAKESH KUMAWAT                          | B.Sc. Part - II  | Program Personality Development      |
| 107. | 21/48577   | POOJA YADAV                             | B.Sc. Part - II  | Program                              |
| 188. | 21/46377   | FOOJA TADAV                             | D.SC. Fait - II  | Personality Development              |
| 100. | 21/48562   | NEETU KUMAWAT                           | B.Sc. Part - II  | Program                              |
| 189. | 21/40302   | NEETO KOWAWAT                           | D.Sc. 1 art - 11 | Personality Development              |
| 100. | 21/48566   | NIKITA YADAV                            | B.Sc. Part - II  | Program                              |
| 190. | 21/40300   |                                         | D.Sc. Tait II    | Personality Development              |
| 100. | 21/48641   | SIMRAN KANWAR<br>SHEKHAWAT              | B.Sc. Part - II  | Program                              |
| 191. | 21/ 100 11 |                                         | 2.20.14.1        | Personality Development              |
|      | 21/48649   | SUMIT LAKSHKAR                          | B.Sc. Part - II  | Program                              |
| 192. |            |                                         |                  | Personality Development              |
|      | 21/48476   | ARTI KUMAWAT                            | B.Sc. Part - II  | Program                              |
| 193. |            | POORNIMA                                |                  | Personality Development              |
|      | 21/48578   | SHARMA                                  | B.Sc. Part - II  | Program                              |
| 194. |            | 1-                                      |                  | Personality Development              |
|      | 21/48573   | POOJA GHASAL                            | B.Sc. Part - II  | Program                              |
| 195. |            |                                         |                  | Personality Development              |
|      | 21/48648   | SUMAN MEENA                             | B.Sc. Part - II  | Program                              |
| 196. |            | KOMAL                                   |                  | Personality Development              |
|      | 21/48526   | NITHARWAL                               | B.Sc. Part - II  | Program                              |
| 197. |            |                                         |                  | Personality Development              |
|      | 21/48576   | POOJA MEENA                             | B.Sc. Part - II  | Program                              |
| 198. |            |                                         |                  | Personality Development              |
|      | 21/48633   | SHALU JANGID                            | B.Sc. Part - II  | Program                              |

|      |            | T                   | I                |                         |
|------|------------|---------------------|------------------|-------------------------|
| 199. |            |                     |                  | Personality Development |
|      | 21/48521   | KIRAN KUMAWAT       | B.Sc. Part - II  | Program                 |
| 200. |            |                     |                  | Personality Development |
|      | 21/48480   | ASHA PRAJAPATI      | B.Sc. Part - II  | Program                 |
| 201. |            |                     |                  | Personality Development |
|      | 21/48463   | AMISHA YADAV        | B.Sc. Part - II  | Program                 |
| 202. |            |                     |                  | Personality Development |
|      | 21/48532   | LAVIKA CHAUHAN      | B.Sc. Part - II  | Program                 |
| 203. |            |                     |                  | Personality Development |
|      | 21/48535   | MAMTA SHARMA        | B.Sc. Part - II  | Program                 |
| 204. |            |                     |                  | Personality Development |
|      | 21/48587   | PUSHPA KALA         | B.Sc. Part - II  | Program                 |
| 205. |            |                     |                  | Personality Development |
|      | 21/48665   | VIKASH SWAMI        | B.Sc. Part - II  | Program                 |
| 206. |            |                     |                  | Personality Development |
|      | 21/48628   | SAROJ CHOUDHARY     | B.Sc. Part - II  | Program                 |
| 207. |            | ROHIT KUMAR         |                  | Personality Development |
|      | 21/48614   | YADAV               | B.Sc. Part - II  | Program                 |
| 208. |            |                     |                  | Personality Development |
|      | 21/48585   | PRIYANKA KUMARI     | B.Sc. Part - II  | Program                 |
| 209. |            |                     |                  | Personality Development |
|      | 21/48599   | RAJESH DOODI        | B.Sc. Part - II  | Program                 |
| 210. | 21, 100))  | 10.020112.0021      | 2.20.14.1        | Personality Development |
|      | 21/48555   | MUKESH DOODI        | B.Sc. Part - II  | Program                 |
| 211. | 21, 10000  | BHAVANA             | 2.20.14.1        | Personality Development |
|      | 21/48488   | GOTHWAL             | B.Sc. Part - II  | Program                 |
| 212. | 21/ 10 100 | COTTIVITE           | B.Sc. Tutt II    | Personality Development |
|      | 21/48528   | KOMAL YADAV         | B.Sc. Part - II  | Program                 |
| 213. | 217 10320  | HOME TENT           | B.Sc. Tutt II    | Personality Development |
| 210. | 21/48477   | ARUN RAIGAR         | B.Sc. Part - II  | Program                 |
| 214. | 21/101//   | THEORY TO HOTH      | B.Sc. Tutt II    | Personality Development |
|      | 21/48651   | SUNIL JHANGINIYA    | B.Sc. Part - II  | Program                 |
| 215. | 21/10031   | HARISH              | B.Sc. Tutt II    | Personality Development |
| 210. | 21/48500   | CHOUDHARY           | B.Sc. Part - II  | Program                 |
| 216. | 21/ 10300  | KOMAL               | B.Sc. Tutt II    | Personality Development |
| 210. | 21/48524   | CHOUDHARY           | B.Sc. Part - II  | Program                 |
| 217. | 21/40324   | CHOCDINICI          | D.Sc. Tait II    | Personality Development |
| 217. | 21/48497   | GEETA KHATIK        | B.Sc. Part - II  | Program                 |
| 218. | 21/40471   |                     | B.Sc. Tart - II  | Personality Development |
| 210. | 21/48569   | PANKAJ<br>CHOUDHARY | B.Sc. Part - II  | Program                 |
| 219. | 21/40307   | CHOODHAKT           | D.Sc. 1 art - II | Personality Development |
| 210. | 21/48511   | IVOTI MODAV         | D Co Dort II     | Program                 |
| 220. | 21/40311   | JYOTI MORAY         | B.Sc. Part - II  | Personality Development |
| 220. | 21/48644   | SOMESH CHIDIAD      | D Co Dort II     | Program                 |
| 221. | 21/48644   | SOMESH GURJAR       | B.Sc. Part - II  | Personality Development |
| 221. | 21/49/67   | THE ALL PRIMARY ATT | D.C. Down        |                         |
|      | 21/48667   | VIMAL KUMAWAT       | B.Sc. Part - II  | Program                 |