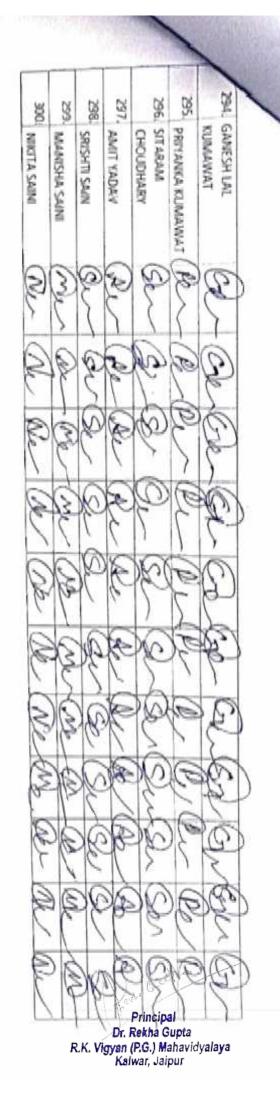

8 Roll 60 (Jh şa р 194 井 уð şω 1 12 h 5 ti IJ ы DEEPAK YADAV HARSH YADAV YASHODA SUKARIYA PRASHANT SHARMA SANUAY MEENA CHOUDHARY **JITENDRA** RATHORE VANDANA SINGH DADARWAL MANISH YADAV TANIU KANWAR DIMPLE NAME OF STUDEN SEEMA YADAN NIKITA RATHORE MANUSHA KHANDELWAL AMISHA CHOUDHARY MANEESHA DHANKA Hinisin まち BUND うちを見る」「うちのとうちのの」とうのないたうちののうちののですのである Brefab Brefer Defab Certai ympe DOB MAIN manus a range a failer a failer したちないしますの日とそのなし mariash manishe manishe manishe mariahe mariahe mariahe manishe manishe manishe manishe anu 2 Cimila 12AU denne brenn diegna TES With March 7 02  $\mathcal{D}$ 19 ELL Starke Feest 1 8 it tusinen Bimkle NEin -annabnu P2 A. (Chicking a many manager of chick and Neo mb ちろうつ アショー Hasi 050 5 B PRESENT BARAN DE BERNE SANDER SAND DE BERNE dimitue Magin Has puedo puesto una puedo puesto presio DAU F 8 Nibito lone Bim Re Bim We Bim le ben de 33 9 C-1-1-1 HORG MHORSK GAU うちのちら - Cont 8 Nier DINU TOOL 3 mangin mangin Nieto N Bran land Ŧ 010 Principal Dr. Rekha Gupta Vigyan (P.G.) Mahavidyalaya Kalwar, Jaipur Bin le Nikila TO LIGHT Provide States 020 D figho <mark>₽</mark>K

BABU YADAW

Seo A

Re folo

| #                   | 40,           | 39.              | *              | 37.            | 36,            | 35                  | ×            | 33.           | 32.       | 31.            | 30,           | 29           | 28            | 27.       | 26                 | ы              | 24            | 3               | 22      | 12                | 20.            | 19          | 199                 | 1/.           |
|---------------------|---------------|------------------|----------------|----------------|----------------|---------------------|--------------|---------------|-----------|----------------|---------------|--------------|---------------|-----------|--------------------|----------------|---------------|-----------------|---------|-------------------|----------------|-------------|---------------------|---------------|
| MAMTA<br>CHOUDHJARY | ANKOT KUMAWAT | ANIISHA KUMAAWAT | MIKITA KUMAWAT | ICRAN ICUMAWAT | REICHA KUMAWAT | CHOUDHARY           | SUNITA YADAV | ANITA KUMAWAT | MAMTA JAT | PRIYANKA YADAV | UNU CHOUDHARY | KAPIL BUNKAR | REXHA KUMAWAT | AMEN KHAN | MAS MULSICAN KHAQU | MS SUMAN MEENA | MA RANI ISLAM | ROHIT POONIYA   | KUMAWAT | JAIRAMI CHOUDHARY | KOMMAL KUMAWAT | SUMAN SAINI | <b>BITU KUMAWAT</b> | 3HAWNA SHARMA |
| A                   | Ð             | P 4145           | 本              | 1220           | D A            | R                   | SUMITA       | to            | 1 Pure    | 0              | HAN           | P            | (1m 2         | A         | \$                 | 90             | 141           | o.P             | Por 1   | A                 | R              | 5477        | ego<br>P            | 2             |
| Þ                   | Þ             | N' YIN           | *              | (044)          | R A            | $\overline{\gamma}$ | SUNITA       | 4             | 1 P W/R   | B              | LALI          | źs           | 121           | P         | Z                  | ne             | 141           | P,              | g       | P                 | Þ              | LUCI        | P                   | 7             |
| Þ                   | D             | PRIN             | 本              | 10140          | A A            | F                   | SUNITA       | 4             | INUCL     | C              | HAL           | P            | (in Y         | q'        | )ar                | <i>ر</i> و     | さい            | > <sub>t2</sub> | M       | 4                 | A              | 13817       | *                   | A             |
| D                   | Þ             | NY100            | R              | (2)-(2)        | P P            | r                   | SUNITA       | R             | 1 Valx    | 0              | Itt           | Å            | (1-1)         | A         | A                  | S              | 111           | A D             | Pro-    | Ą                 | ų.             | 6 6 D       | 90                  | 4             |
| Z                   | A             | MIN              | 末              | 12401          | ti v           | gt                  | Sint         | P             | 1 PUR     | 0              | LALI          | 4            | 141           | 4         | F1                 | e              | 1141          | 4               | fu.     | Ą                 | р              | 17 H E      | P                   | Ŗ             |
| p                   | Ð             | PERM             | *              | 10141          | 24             | gr.                 | SUNIE        | 4             | INGLE.    | 0              | LALI          | A            | 103)          | AN        | A                  | مو             | 11-11         | -p              | 3       | P                 | A              | UKE         | P                   | #             |
| Ð                   | D             | N. 4.16          | R              | 1201           | 4 4            | qt                  | SONIE        | 4             | wide      | 0              | LALI          | Þ            | 141           | P         | Ъ                  | 90             | 1412          | ><br>2          | J.      | Ð                 | D              | 4 KF        | R                   | T             |
| D                   | Ŧ             | PRILS            | #              | 12401          | ^^             | q                   | SWIT         | 27            | 1 Pick    | Ø              | AL            | P            | 160 2         | Þ         | Ħ                  | 9-1            | 151           | 2               | Z       | A                 | Ą              | 64.2]       | 3                   | A             |
| D                   | ۵             | Maria            | 7              | 10761          | H #            | F                   | States?      | 9             | NUM       | 0              | LAP           | Ħ            | 100           | -P        | Ą                  | 90             | 144           | 54              | Z       | A                 | Ą              | LICE        | R                   | 14            |
| Þ                   | F             | P4/4             | 木              | 10401          | р<br>Ф         | qt                  | SUNIE        | 4             | nucle     | 0              | LA21          | D            | 1000          | A         | 11                 | 90             | 1512          | 4               | da la   | A                 | A              | 1447        | 7                   | 14            |
| Þ                   | 4             | Perer            | オ              | 12401          | t v            | R                   | SONIE        | P             | 1.Mak     | Ø              | LAU           | 14           | lest          | A         | ¢                  | 90             | 1412          | 4 5             | 3       | Per               | A              | 124         | P                   | 0             |