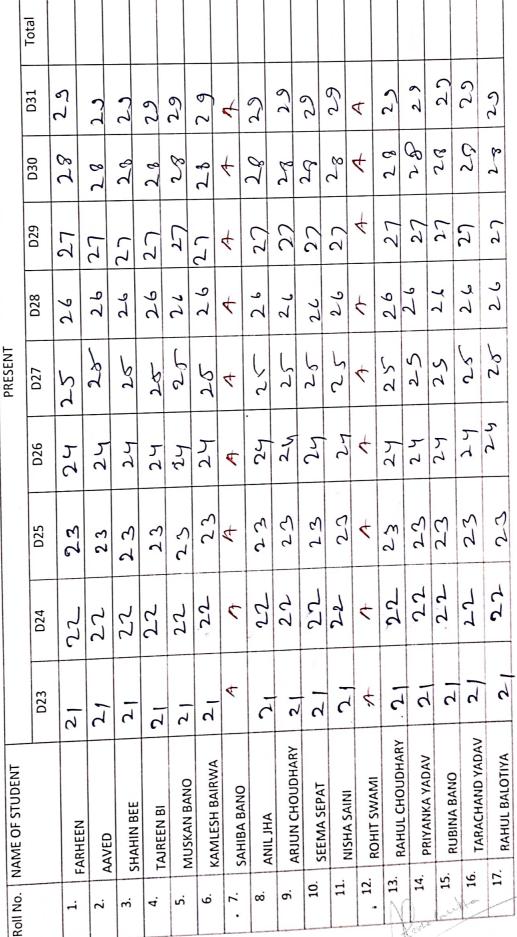

2018-19 (1)

|                 |         | D11 | 5        | 2     | 2 .        | 0         | 0   | 0/          | 0              | 4           | 10       | 10              | 0_          | 0           | 4           | 0/              | 10             | /@          | Ð               | ତ (            |
|-----------------|---------|-----|----------|-------|------------|-----------|-----|-------------|----------------|-------------|----------|-----------------|-------------|-------------|-------------|-----------------|----------------|-------------|-----------------|----------------|
|                 |         | D10 | 8        | 0     | ) 5        | 7 0       | لا  | 9           | ବ              | 4           |          | a               | 2           | 2)          | 7           | 9               | 9              | 9           | 9               | 6              |
| -3              |         | 60  | $\alpha$ | ) α   | 2 Q        | , c       | S   | Ø           | $\infty$       | +           | ବ        | $\omega$        | $\infty$    | 0           | 4           | $\infty$        | $\infty$       | $\infty$    | $\infty$        | Ø              |
|                 |         | D8  | 7        | 1     | . [        |           |     | 7           | 7              | 4           | Ø        |                 | 7           | 1           | 7           | 70              | 7              | 1           | 1               | Г              |
|                 |         | D2  | 9        | 9     | ,          | 0 (       | ٥   | V           | 9              | +           | 7        | 7               | 9           | 9           | 4           |                 | 0              | O           | 9               | 9              |
| PRESENT         | יריבואו | 90  | h        | 5     | 1          | ١         | 7   | 4           |                | +           | 9        | 9               |             | 5           | 7           | 9               | 6              | h           | 5               | ک              |
| ۵               | 2       | S   | T        | 5     | 5          |           | 4   | 4           | 5              | f           | 5        | 5               | 5           | Z           | L           | 5               | 5              | 7           | 7               |                |
|                 | 20      | 5   | 5        | 8     | M          | 4         |     | 5           | 2              | 7           | 2        | 5               | 5           | 5           | 4           | 5               | 3              | 3           |                 | 5              |
|                 | D3      |     | 3        | 2     | -          | ~         | 7 1 | 2           | $\sim$         | 5           | M        | 8               | 8           | 8           | •           | 2               | 2              |             | 2               | M              |
|                 | D2      |     | 7        |       | 7          | C         | 1   | 7           | 7              | *           | 2        | 7               | 7           | 7           | (           | 2               |                | 7           | 2               | 6)             |
|                 | D1      | -   | 7        | 7     | #          | -         | 1 - | _           | 1              | 4           | 1        | 1               | _           | -           | ¢           | T               |                |             |                 | _              |
| NAME OF STUDENT |         |     | FARHEEN  | AAVED | SHAHIN BEE | TAIREN BI |     | MUSKAN BANO | KAMLESH BAIRWA | SAHIBA BANO | ANIL JHA | ARJUN CHOUDHARY | SEEMA SEPAT | NISHA SAINI | ROHIT SWAMI | RAHUL CHOUDHARY | PRIYANKA YADAV | RUBINA BANO | TARACHAND YADAV | RAHUL BALOTIYA |
| Roll            | No.     | 1.  | ,        | 7     | w.         | 4         | 5   | -           |                | 7.          |          | 6               | 10.         | 11.         | 12.         | 13. F           | 14.            | dioui 15.   | 16.             | 17. R          |