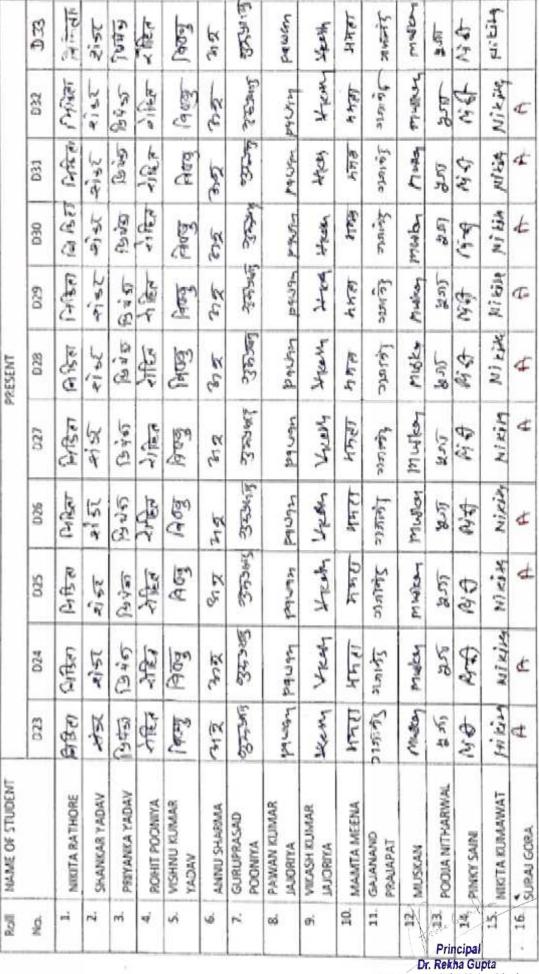

#### **List of Students Enrolled in Course**

| S.No. | <b>Enrollment No</b> | Student Name       | Class          | Value Added Course                                                                                                |
|-------|----------------------|--------------------|----------------|-------------------------------------------------------------------------------------------------------------------|
| 1.    | 19/98992             | MAHESH BUNKAR      | B.A. Part - II | Environmental Chemistry                                                                                           |
| 2.    | 19/99202             | SHADMA KHAN        | B.A. Part - II | Environmental Chemistry                                                                                           |
| 3.    | 19/99280             | VISHNU BUNKAR      | B.A. Part - II | Environmental Chemistry                                                                                           |
| 4.    |                      | BHARAT SINGH       |                | Environmental Chemistry                                                                                           |
|       | 19/98885             | RATHORE            | B.A. Part - II | •                                                                                                                 |
| 5.    | 19/98981             | KUSUM LATA SHARMA  | B.A. Part - II | Environmental Chemistry                                                                                           |
| 6.    | 19/99067             | PINKI CHOUDHARY    | B.A. Part - II | Environmental Chemistry                                                                                           |
| 7.    | 18/87456             | RAJKUMAR KUMAWAT   | B.A. Part - II | Environmental Chemistry                                                                                           |
| 8.    |                      | MAHAVEER SINGH     |                | Environmental Chemistry                                                                                           |
|       | 19/98990             | RAJAWAT            | B.A. Part - II |                                                                                                                   |
| 9.    | 19/99247             | SUNIL KUMAWAT      | B.A. Part - II | Environmental Chemistry                                                                                           |
| 10.   | 19/99053             | NITESH BIJARNIYA   | B.A. Part - II | Environmental Chemistry                                                                                           |
| 11.   | 19/98867             | ASAD ALI           | B.A. Part - II | Environmental Chemistry                                                                                           |
| 12.   | 18/87180             | AMIR KHAN          | B.A. Part - II | Environmental Chemistry                                                                                           |
| 13.   | 18/87579             | URMILA MEENA       | B.A. Part - II | Environmental Chemistry                                                                                           |
| 14.   | 19/98846             | ANITA NATWADIYA    | B.A. Part - II | Environmental Chemistry                                                                                           |
| 15.   | 19/99130             | RATAN              | B.A. Part - II | Environmental Chemistry                                                                                           |
| 16.   | 19/98833             | AJAY KUMAR KUMAWAT | B.A. Part - II | Environmental Chemistry                                                                                           |
| 17.   | 19/99070             | PINKY NITHARWAL    | B.A. Part - II | Environmental Chemistry                                                                                           |
| 18.   | 19/98971             | KRISHAN KUMAWAT    | B.A. Part - II | Environmental Chemistry                                                                                           |
| 19.   | 19/99102             | RAHIS KHAN         | B.A. Part - II | Environmental Chemistry                                                                                           |
| 20.   | 19/98983             | LAXMAN VERMA       | B.A. Part - II | Environmental Chemistry                                                                                           |
| 21.   | 19/99018             | MOHAN PRAJAPAT     | B.A. Part - II | Environmental Chemistry                                                                                           |
| 22.   | 19/99211             | SHARDA LODHA       | B.A. Part - II | Environmental Chemistry                                                                                           |
| 23.   | 19/98849             | ANJALI BHATI       | B.A. Part - II | Environmental Chemistry                                                                                           |
| 24.   | 19/99046             | NEHA JYOTISH       | B.A. Part - II | Environmental Chemistry                                                                                           |
| 25.   | 18/87280             | KANA RAM YADAV     | B.A. Part - II | Environmental Chemistry                                                                                           |
| 26.   | 19/98984             | LAXMI CHOUDHARY    | B.A. Part - II | Environmental Chemistry                                                                                           |
| 27.   | 19/98829             | ADITI KUMAWAT      | B.A. Part - II | Environmental Chemistry                                                                                           |
| 28.   | 19/98858             | ARBAAZ             | B.A. Part - II | Environmental Chemistry                                                                                           |
| 29.   | 19/98980             | KUSUM KATARIA      | B.A. Part - II | Environmental Chemistry                                                                                           |
| 30.   | 19/98832             | AFROJ              | B.A. Part - II | Environmental Chemistry                                                                                           |
| 31.   | 19/98951             | KAVITA KUMAWAT     | B.A. Part - II | Environmental Chemistry                                                                                           |
| 32.   |                      | MOHAMMED FARMAN    |                | Environmental Chemistry                                                                                           |
|       | 19/99016             | KHAN               | B.A. Part - II |                                                                                                                   |
| 33.   | 18/87161             | AAFREEN            | B.A. Part - II | Environmental Chemistry                                                                                           |
| 34.   | 19/98959             | KIRAN PRAJAPAT     | B.A. Part - II | Environmental Chemistry                                                                                           |
| 35.   | 19/98972             | KRISHAN PRAJAPAT   | B.A. Part - II | Environmental Chemistry                                                                                           |
| 36.   | 19/98925             | JAHID KHAN         | B.A. Part - II | Environmental Chemistry                                                                                           |
| 37.   | 18/87267             | JYOTI PRAJAPAT     | B.A. Part - II | Environmental Chemistry                                                                                           |
| 38.   | 19/99259             | SURESH PRAJAPAT    | B.A. Part - II | Environmental Chemistry                                                                                           |
| 39.   | 19/99189             | SAVITA CHOUDHARY   | B.A. Part - II | Environmental Chemistry                                                                                           |
| 40.   | 19/99052             | NISHA SHARMA       | B.A. Part - II | Environmental Chemistry<br>Environmental Chemistry<br>Environmental Chemistry<br>K.K. Vigyan (P.S.) Manavidyalaya |
|       | 19/99149             | RIJMAN KHAN        | B.A. Part - II | Lat. Kerna Gudia                                                                                                  |