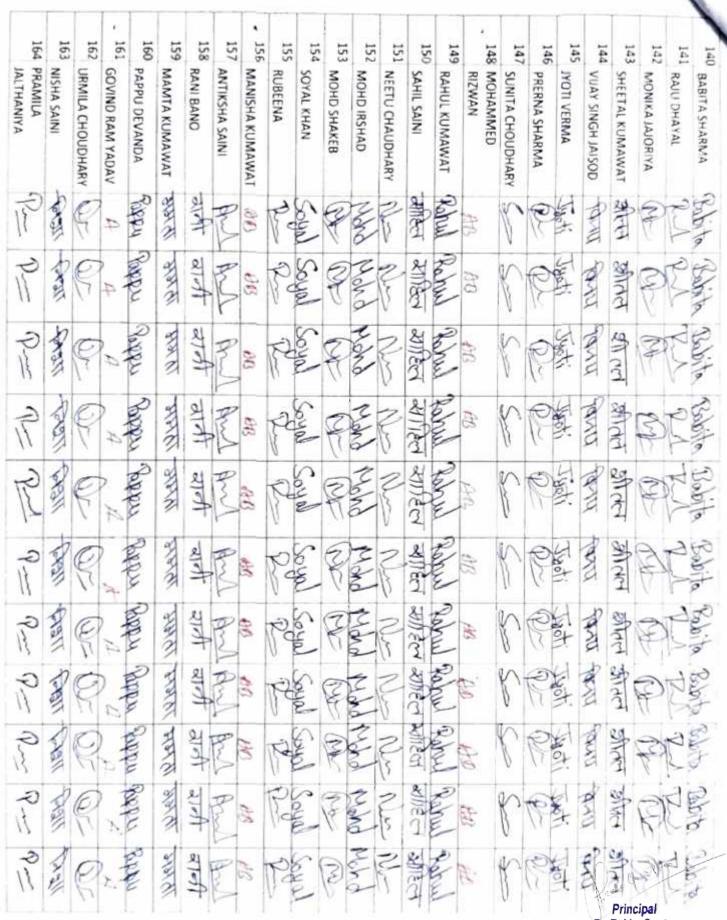

#### **List of Students Enrolled in Course**

| S.No. | <b>Enrollment No</b> | Student Name       | Class          | Value Added Course                                                                                                |
|-------|----------------------|--------------------|----------------|-------------------------------------------------------------------------------------------------------------------|
| 1.    | 19/98992             | MAHESH BUNKAR      | B.A. Part - II | Environmental Chemistry                                                                                           |
| 2.    | 19/99202             | SHADMA KHAN        | B.A. Part - II | Environmental Chemistry                                                                                           |
| 3.    | 19/99280             | VISHNU BUNKAR      | B.A. Part - II | Environmental Chemistry                                                                                           |
| 4.    |                      | BHARAT SINGH       |                | Environmental Chemistry                                                                                           |
|       | 19/98885             | RATHORE            | B.A. Part - II | •                                                                                                                 |
| 5.    | 19/98981             | KUSUM LATA SHARMA  | B.A. Part - II | Environmental Chemistry                                                                                           |
| 6.    | 19/99067             | PINKI CHOUDHARY    | B.A. Part - II | Environmental Chemistry                                                                                           |
| 7.    | 18/87456             | RAJKUMAR KUMAWAT   | B.A. Part - II | Environmental Chemistry                                                                                           |
| 8.    |                      | MAHAVEER SINGH     |                | Environmental Chemistry                                                                                           |
|       | 19/98990             | RAJAWAT            | B.A. Part - II |                                                                                                                   |
| 9.    | 19/99247             | SUNIL KUMAWAT      | B.A. Part - II | Environmental Chemistry                                                                                           |
| 10.   | 19/99053             | NITESH BIJARNIYA   | B.A. Part - II | Environmental Chemistry                                                                                           |
| 11.   | 19/98867             | ASAD ALI           | B.A. Part - II | Environmental Chemistry                                                                                           |
| 12.   | 18/87180             | AMIR KHAN          | B.A. Part - II | Environmental Chemistry                                                                                           |
| 13.   | 18/87579             | URMILA MEENA       | B.A. Part - II | Environmental Chemistry                                                                                           |
| 14.   | 19/98846             | ANITA NATWADIYA    | B.A. Part - II | Environmental Chemistry                                                                                           |
| 15.   | 19/99130             | RATAN              | B.A. Part - II | Environmental Chemistry                                                                                           |
| 16.   | 19/98833             | AJAY KUMAR KUMAWAT | B.A. Part - II | Environmental Chemistry                                                                                           |
| 17.   | 19/99070             | PINKY NITHARWAL    | B.A. Part - II | Environmental Chemistry                                                                                           |
| 18.   | 19/98971             | KRISHAN KUMAWAT    | B.A. Part - II | Environmental Chemistry                                                                                           |
| 19.   | 19/99102             | RAHIS KHAN         | B.A. Part - II | Environmental Chemistry                                                                                           |
| 20.   | 19/98983             | LAXMAN VERMA       | B.A. Part - II | Environmental Chemistry                                                                                           |
| 21.   | 19/99018             | MOHAN PRAJAPAT     | B.A. Part - II | Environmental Chemistry                                                                                           |
| 22.   | 19/99211             | SHARDA LODHA       | B.A. Part - II | Environmental Chemistry                                                                                           |
| 23.   | 19/98849             | ANJALI BHATI       | B.A. Part - II | Environmental Chemistry                                                                                           |
| 24.   | 19/99046             | NEHA JYOTISH       | B.A. Part - II | Environmental Chemistry                                                                                           |
| 25.   | 18/87280             | KANA RAM YADAV     | B.A. Part - II | Environmental Chemistry                                                                                           |
| 26.   | 19/98984             | LAXMI CHOUDHARY    | B.A. Part - II | Environmental Chemistry                                                                                           |
| 27.   | 19/98829             | ADITI KUMAWAT      | B.A. Part - II | Environmental Chemistry                                                                                           |
| 28.   | 19/98858             | ARBAAZ             | B.A. Part - II | Environmental Chemistry                                                                                           |
| 29.   | 19/98980             | KUSUM KATARIA      | B.A. Part - II | Environmental Chemistry                                                                                           |
| 30.   | 19/98832             | AFROJ              | B.A. Part - II | Environmental Chemistry                                                                                           |
| 31.   | 19/98951             | KAVITA KUMAWAT     | B.A. Part - II | Environmental Chemistry                                                                                           |
| 32.   |                      | MOHAMMED FARMAN    |                | Environmental Chemistry                                                                                           |
|       | 19/99016             | KHAN               | B.A. Part - II |                                                                                                                   |
| 33.   | 18/87161             | AAFREEN            | B.A. Part - II | Environmental Chemistry                                                                                           |
| 34.   | 19/98959             | KIRAN PRAJAPAT     | B.A. Part - II | Environmental Chemistry                                                                                           |
| 35.   | 19/98972             | KRISHAN PRAJAPAT   | B.A. Part - II | Environmental Chemistry                                                                                           |
| 36.   | 19/98925             | JAHID KHAN         | B.A. Part - II | Environmental Chemistry                                                                                           |
| 37.   | 18/87267             | JYOTI PRAJAPAT     | B.A. Part - II | Environmental Chemistry                                                                                           |
| 38.   | 19/99259             | SURESH PRAJAPAT    | B.A. Part - II | Environmental Chemistry                                                                                           |
| 39.   | 19/99189             | SAVITA CHOUDHARY   | B.A. Part - II | Environmental Chemistry                                                                                           |
| 40.   | 19/99052             | NISHA SHARMA       | B.A. Part - II | Environmental Chemistry<br>Environmental Chemistry<br>Environmental Chemistry<br>K.K. Vigyan (P.S.) Manavidyalaya |
|       | 19/99149             | RIJMAN KHAN        | B.A. Part - II | Lat. Kerna Gudia                                                                                                  |