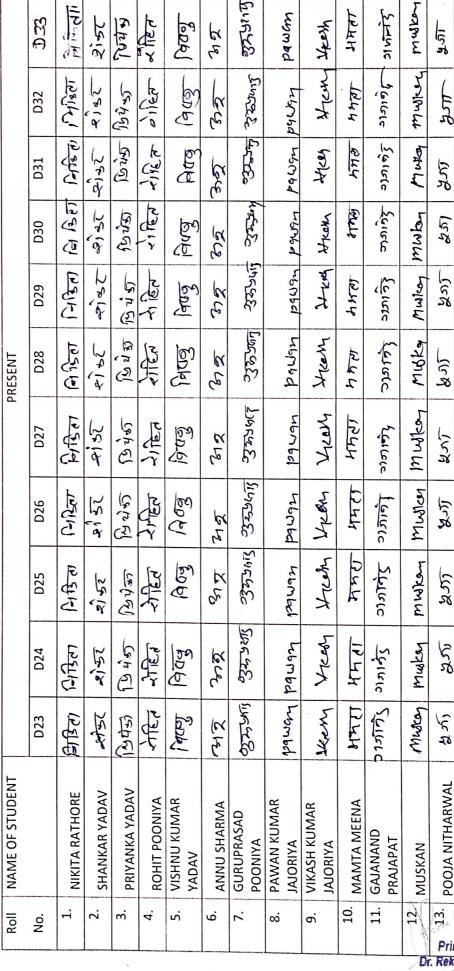

|                 |                     |                  |             |                      |                 | ,                     |         |               |           |           |                |             |              |               |          |              |                  |               |                  |            |                |                         |           |
|-----------------|---------------------|------------------|-------------|----------------------|-----------------|-----------------------|---------|---------------|-----------|-----------|----------------|-------------|--------------|---------------|----------|--------------|------------------|---------------|------------------|------------|----------------|-------------------------|-----------|
| 0               | 0/                  | 0                | 0/          | 0 -                  | 0 ~             | 01                    | A       | 07            | 01        | 10        | 0/             | 0/          | 19           | 4             | 0        | 0 -          | 10               | .01           | 0/               | 0/         | 0              | 0                       | 10        |
| 0               | 9                   | 9                | و           | 0                    | و               | <u>ඉ</u>              | 8       | 9             | ی         | 9         | 9              | 9           | 9            | 4             | 0        | 9            | 9                | 0             | 9                | 9          | 6              | وا                      | وا        |
| 8               | 00                  | 00               | 8           | $\omega$             | $\infty$        | 00                    | 7       | 4             | $\infty$  | $\infty$  | $\infty$       | 8           | 8            | K             | $\omega$ | $\infty$     | Ø                | Ø             | 00               | 80         | 4              | 8                       | 00        |
| 7               | 7                   | 7                | 7           | ٢                    | 7               | 4                     | 7       | $\infty$      | ٢         | ٢         | ٢              | Γ           | +            | *             | 1        | 7            | Γ                | t             | 1                | 1          | Ø              | Т                       | Г         |
| 9               | 9                   | 9                | 9           | 9                    | <b>†</b>        | ٢                     | 7       | 7             | 9         |           | 9              | 9           | ٢            | 4             | 9        | 4            | 9                | 9             | 9                | 9          | T.             | 9                       | 9         |
| 7               | 5                   | 5                | 5           | 7                    | 0               | 9                     | 4       | 9             | 15        | 9         | 5              |             | 9            | 4             | 2        | 9            | 5                | 7             | 2                | 4          | 9              | 5                       | 6         |
| 2               | 5                   | 5                | 4           | 5                    | 5               | ۲                     | 7       | 2             |           | 7         | 5              | 5           | 5            | *             | 4        | 5            | T                | h             | 7                | 2          | 5              | 5                       | 4         |
| 8               | 8                   | ¢                | 7           | 5                    | 5               | 7                     | 7       | 7             | 7         | 2         | 8              | J.          | 5            | *             | 5        | ァ            | Σ                | 3             | 4                | 5          | J.             | <b>ا</b>                | 7         |
| 2               | ۶                   | 8                | 3           | 62                   | 2               | $\otimes$             | T       | 3             | 8         | 8         | +              | 8           | ~            | 4             | ~        | 7            | 2                |               | 5                | cΛ         | $\sim$         | 4                       | ζ)        |
|                 | 7                   | 2                | 7           | 2                    | 2               | 2                     | 4       | 0             | 0         | 7         | 2              | 2           | 7            | 4             | 2        | 2            | 4                | 2             | 7                | 2          | 7              | 2                       | Ч         |
|                 | _                   | 1                | 1           | _                    | 1               | 7                     | 4       | 1             | 1         | 1         | )              | 1           | J            | <u>*</u>      | 1        | 1            | 1                | _             | 1                | <b>–</b> . | _              | _                       | -         |
| комаг сноирнаку | VIKRAM<br>CHOUDHARY | SONIYA CHOUDHARY | ENJAL YADAV | MANOJ KUMAR<br>YADAV | SHEETAL KUMAWAT | KAMAL KUMAR<br>SHARMA | SHAHANA | MAMTA KUMAWAT | ANITA JAT | SUNITAJAT | NEETU ROLANIYA | POOJA SAINI | SHUBHAM SAIN | - ARATI SWAMI | . SHAHIN | SUMAN KANWAR | SHOWQEEN QURESHI | 5. MUKUL SONI | 7. POOJA KUMAWAT | R /        |                | 40 HANUMAN<br>CHOUDHARY | CHOUDHARY |
|                 | 19.                 | 20.              | 21.         | 22.                  | 23.             | 24.                   | 25.     | 26.           | 27.       | 28.       | 29.            | 30.         | 31.          | 32.           | 33.      | 34.          | 35.              |               | 37.              | 38         | Princ<br>Rekha | ipal<br>Gupta           | dvalaya   |