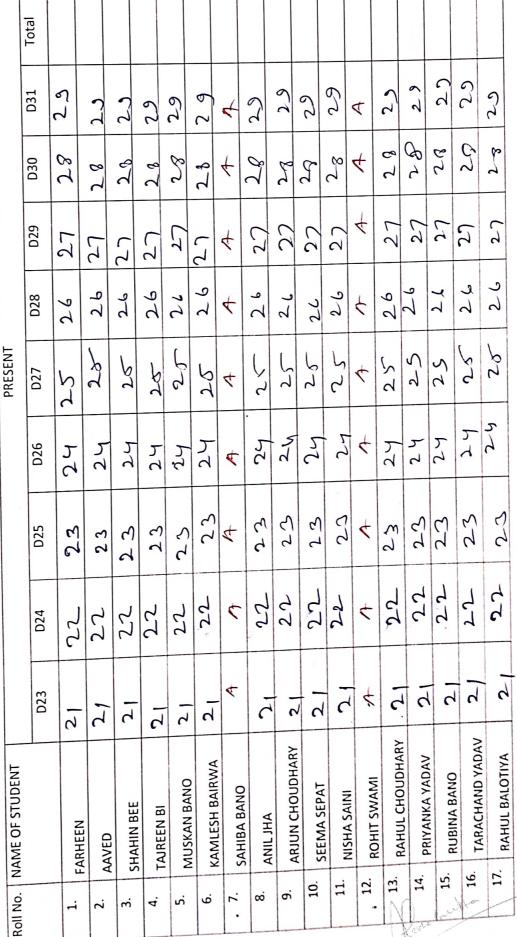

2018-19(1)

|                 |     | D11     | 0       | 0     | 2 -        |            | 5 5         | 5 6            | 5 4         | 10       | 10              | 0           | 0           | 4           | 0/              | 10             | /0          | Ð               | ତ (            |
|-----------------|-----|---------|---------|-------|------------|------------|-------------|----------------|-------------|----------|-----------------|-------------|-------------|-------------|-----------------|----------------|-------------|-----------------|----------------|
|                 |     | D10     | 9       | 6     | ) 5        | ) 6        | 0           | ) 0            | 1 4         |          | o)              | 9           | 2)          | 7           | 9               | 9              | 9           | 9               | 6              |
|                 |     | 60      | 00      | α     | 0 00       | ) a        | o a         | ) Q            | , +         | <u>ا</u> | $\omega$        | $\infty$    | 0           | 4           | $\infty$        | $\infty$       | $\infty$    | $\infty$        | Ø              |
|                 |     | 80<br>0 | 7       |       | . [        | 1          | 1           | - [            | +           | Ø        |                 | 7           | 1           | 7           | 70              | 7              | 1           | 1               | Г              |
|                 | 7   | //      | 9       | 9     | 7          | 0          | 0           |                | , +         | 7        | 7               | 9           | 9           | 4           | - A             | 0              | 0           | 9               | 9              |
| PRESENT         | 90  | 8       | h       | 5     | 1          | ١ ٢        | 6           | 1              | +           | 9        | 9               |             | 5           | 4           | 9               | 6              | h           | 5               | ک              |
| ۵               | 20  | 3       | T       | 5     | 5          | 5          | 4           | 5              | +           | 72       | 5               | 5           | Z           | L           | 5               | 5              | 7           | 7               |                |
|                 | D4  |         | 2       | 8     | M          | T          | 2           | 2              | +           | 2        | 5               | 5           | 5           | 4           | 5               | 3              | 5           |                 | 5              |
|                 | D3  | ,       | 5       | 7     | -          | (~         | M           | ~              | 4           | M        | 8               | 8           | 8           | 4           | 2               | 2              |             | 2               | M              |
|                 | D2  | (       | 7       |       | 7          | 7          | 0           | 7              | 4           | 2        | 7               | 7           | 7           | C           | 2               |                | 7           | 2               | 6              |
|                 | D1  | -       | 7       | 7     | #          | 7          | _           | _              | 4           | -        |                 | -           | -           | ¢           | T               |                | -           |                 | _              |
| NAME OF STUDENT |     |         | PAKHEEN | AAVED | SHAHIN BEE | TAJREEN BI | MUSKAN BANO | KAMLESH BAIRWA | SAHIBA BANO | ANIL JHA | ARJUN CHOUDHARY | SEEMA SEPAT | NISHA SAINI | ROHIT SWAMI | RAHUL CHOUDHARY | PRIYANKA YADAV | RUBINA BANO | TARACHAND YADAV | RAHUL BALOTIYA |
| Roll            | No. | 1       | ,       | i     |            | 4          | Ŋ.          | 9              | 7.          | 8        | 6               | 10.         | 11.         | 12. F       | 13. F           | 14.            | rincip      | 16.             | 17. R          |