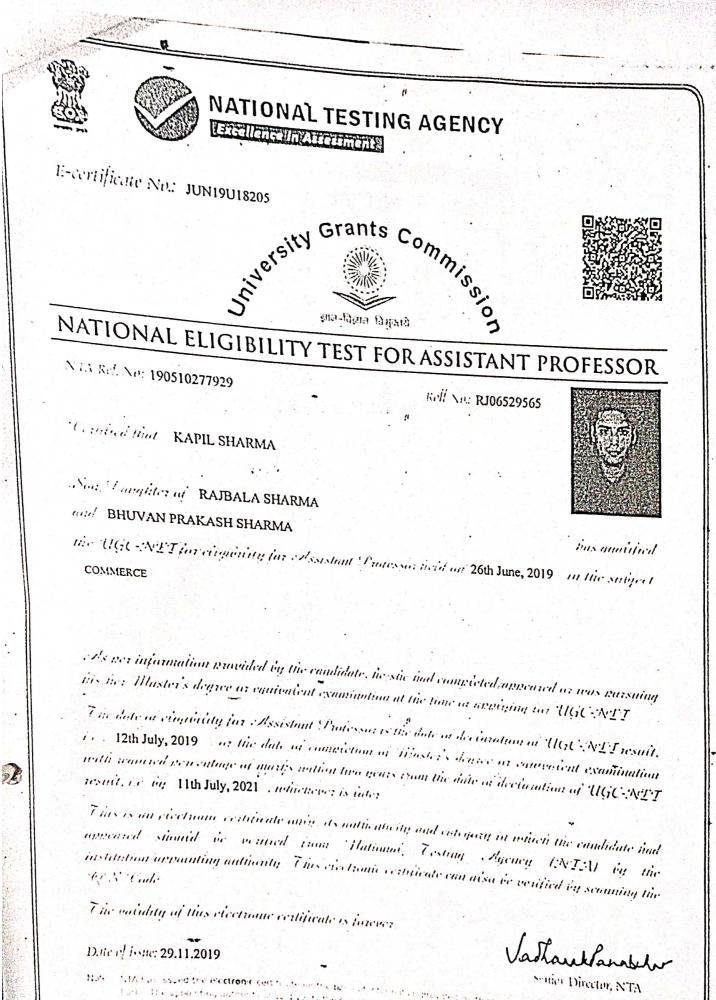

# NATIONAL ELIGIBILITY TEST FOR ASSISTANT PROFESSOR

NTA Ref. No: 190510120564

Fell No: R106535865

Centified that RAMESH KUMAR SONKRIVA

Som Langhter of MANJU DEVI and BANSHI DHAR SONKRIYA the UGC-NET for eligibility for Amstant Professor held on 20th June, 2019 in the subject

INSTORY

has qualified

As per information purvided by the condidate, betshe had completed appeared as was presering his/her Master's degree in equivalent examination at the time of applying for UGC-NTT

The date of eligibility for Assistant Professor is the date of deviantion of UGC-NET result. 1 . 12th July, 2019 . as the date of completions of 'Illestes's degree in equivalent exeminations with required percentage of marks within two years from the date of declaration of UGC-NET secult is by 11th July, 2021 , whichever is later

This is an electronic certificate only, its authenticity and entrying in which the candidate had approved should be verified from "Haling Testing Sugering (NTOU by the institution happointing authanty. This electionic certificate can also be verified by scanning the WYX Cale.

The validity of this electronic certificate is farever

Vattan Manalela

Dute of issue 29.11.2019

tota has issued the electronic textificate on the basis of information provided by the candidate in his/her online Application form. The appointing authority should worke the original records/certificates of the candidate while considering hom/her for appointment, as the WTR will and be bathe for any large information provided by the cambdate. The NTA is prive responsible for the result which can be vended from the requisitory available in the metrate of NTA (uppenet reaments). The candidate must have the movement eligibility constrons for hit has less down or the natification for UGC-NET