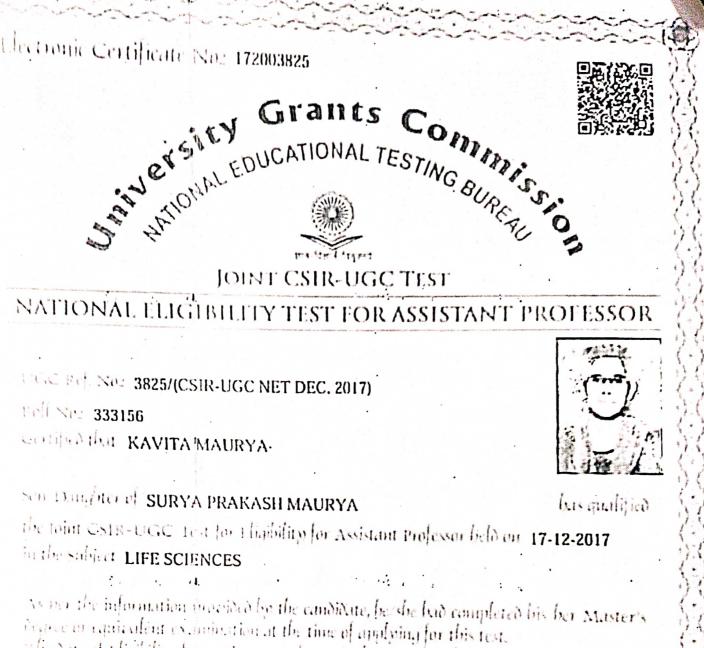

## NATIONAL ELIGIBILITY TEST FOR ASSISTANT PROFESSOR

UGC Ref. No.: 49299/(NET-JULY 2018)

Roll No: 65023253

his mulilied

Confident JEETRAM JAT

Son Daughter of SHYOJI RAM JAT

IN SONI DEVI

the UGC-NET for eligibility for Assistant Professor beld on 08-07-2018 in the Subject GEOGRAPHY

As ner the information morifold by the candidate, he she had completed his her Master's begins or equivalent examination at the time of amplying for NET.

I bis is an electronic certificate only, its authenticity and category in which the candidate had appeared should be verified from UGC by the institution appointing authority. This electronic certificate can also be verified by scanning QR Bar Code printed on the electronic certificate.

validity of this electronic certificate is forever.

Date of Issue: 31-10-2018

uvender 15)

Head NET Biocan

(i) Let issued the electronic certificate on the basis of information provided by the cardinate in Listic Apply stort form. The applicating authority should verify the original records certificates of the cardinate state considering from her for appointment, as the Limmission is but approxime for the cardinate for cardinate cost off, the continuus explainty conditions for NetLas failt down as the cather are for cardinate, cost off, the continuus explainty conditions for NetLas failt down as the cather for and failt. Electronic Certificate No.: 131027622