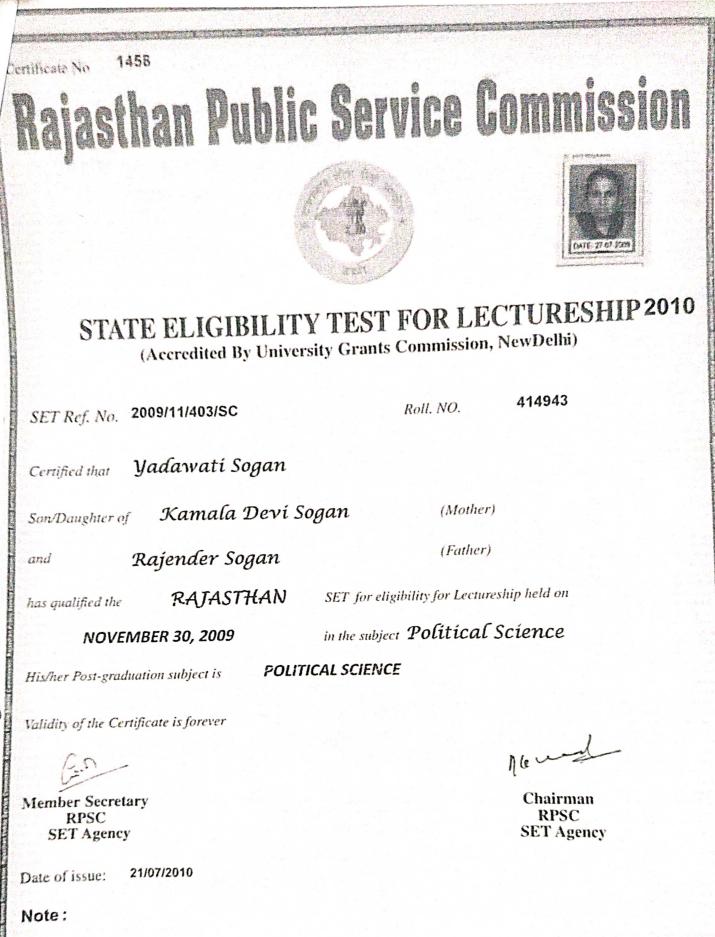

# NATIONAL ELIGIBILITY TEST FOR LECTURESHIP

Roll No: 51801760

UGC Ref. No: 27622/(NET-JUNE 2013)

Certified that JITESH KUMAR GHORETHA

Son Daughter of MOOLCHAND

and PUSHPA

the UGC-NET for eligibility for lectureship held on 30-06-2013

in the Subject GEOGRAPHY

The date of qualifying NET is 21st October, 2013, which is also the date of declaration of the result.

This is an electronic certificate only and its authenticity should be verified from the UGC by the employer through nonmingenetonline.in. This electronic certificate can also be verified by scanning QR Bar Code printed on the electronic certificate.

validity of the electronic certificate is foreter

#### Date of Issue: 30-01-2014

Note a) USC has assued the electronic certificate on the basis of information provided by the candidary in his/her Application form. The appointing authority should venty the original records icertificates of the candidate while considering humber for accountment, as the Commission is not responsible for the same. The condidate must held the meaning eigenity conditions for RET meters these seens from the date of declaration of UGC-NET result.