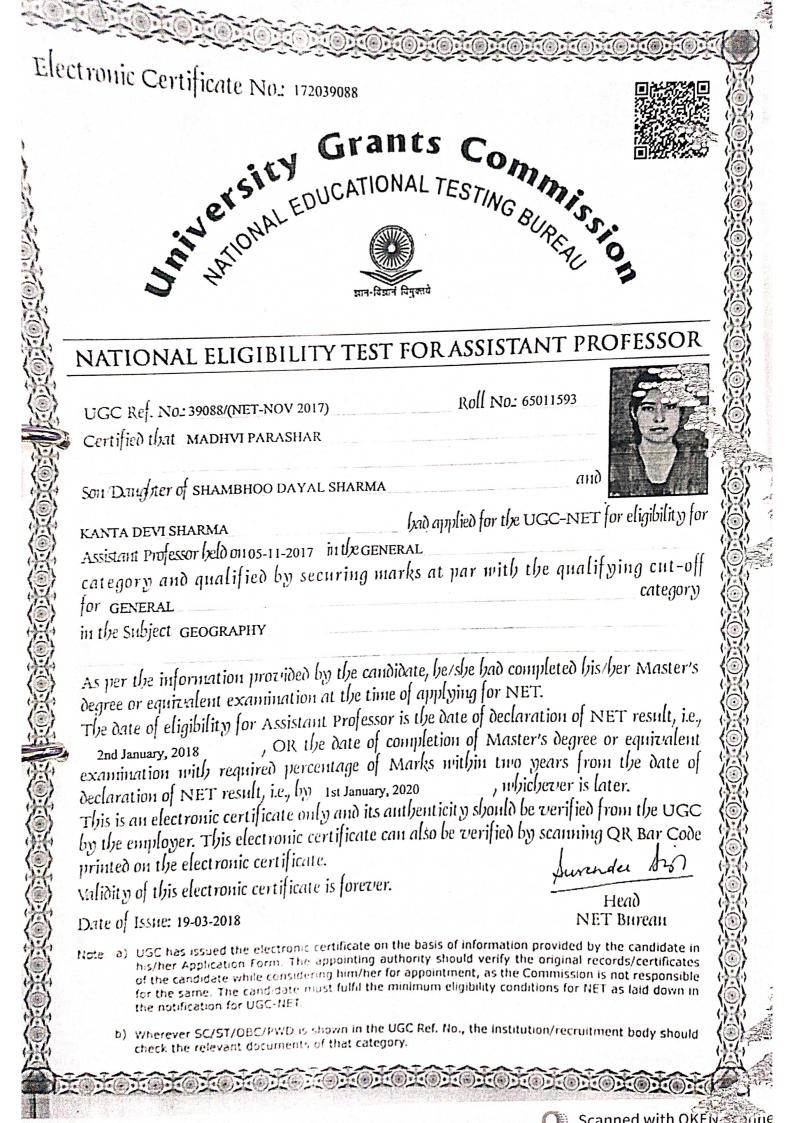

## NATIONAL ELIGIBILITY TEST FOR ASSISTANT PROFESSOR

UGC Ref. No.: 49299/(NET-JULY 2018)

Roll No: 65023253

his mulilied

Confident JEETRAM JAT

Son Daughter of SHYOJI RAM JAT

IN SONI DEVI

the UGC-NET for eligibility for Assistant Professor beld on 08-07-2018 in the Subject GEOGRAPHY

As ner the information morifold by the candidate, he she had completed his her Master's begins or equivalent examination at the time of amplying for NET.

I bis is an electronic certificate only, its authenticity and category in which the candidate had appeared should be verified from UGC by the institution appointing authority. This electronic certificate can also be verified by scanning QR Bar Code printed on the electronic certificate.

validity of this electronic certificate is forever.

Date of Issue: 31-10-2018

uvender 15)

Head NET Biocan

(i) Let issued the electronic certificate on the basis of information provided by the cardinate in Listic Apply stort form. The applicating authority should verify the original records certificates of the cardinate state considering from her for appointment, as the Limmission is but approxime for the cardinate for cardinate cost off, the continuus explainty conditions for NetLas failt down as the cather are for cardinate, cost off, the continuus explainty conditions for NetLas failt down as the cather for and failt. Electronic Certificate No.: 131027622