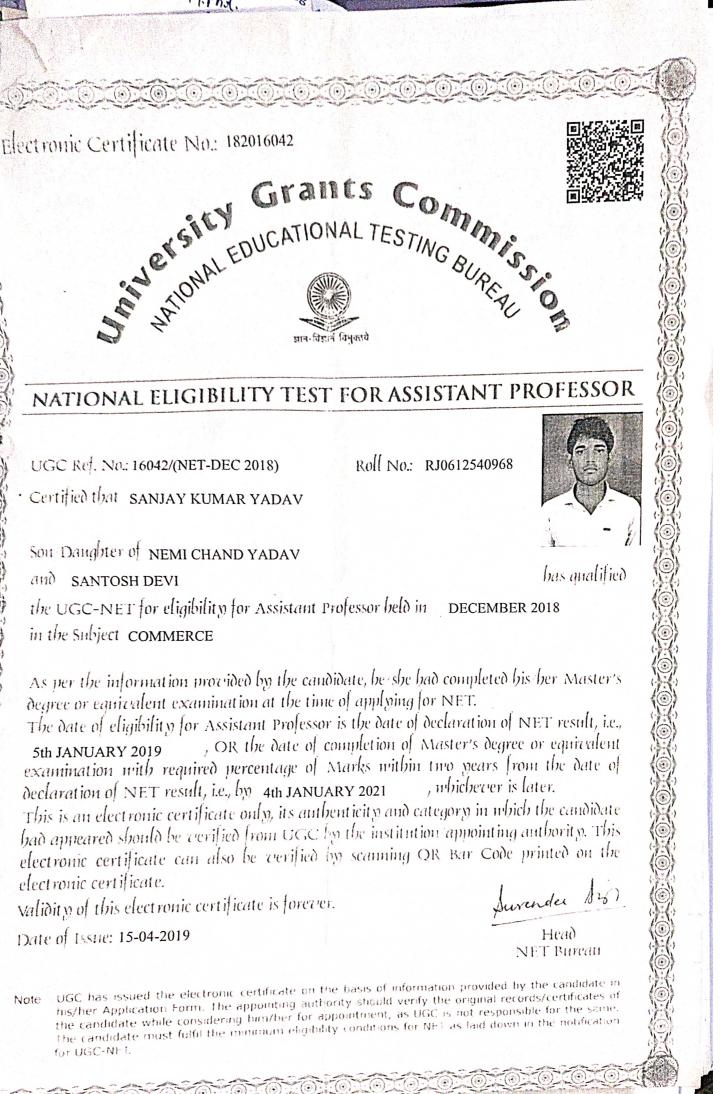

## NATIONAL ELIGIBILITY TEST FOR ASSISTANT PROFESSOR

UGC Ref. No.: 49299/(NET-JULY 2018)

Roll No: 65023253

his mulilied

Confident JEETRAM JAT

Son Daughter of SHYOJI RAM JAT

IN SONI DEVI

the UGC-NET for eligibility for Assistant Professor beld on 08-07-2018 in the Subject GEOGRAPHY

As ner the information morifold by the candidate, he she had completed his her Master's begins or equivalent examination at the time of amplying for NET.

I bis is an electronic certificate only, its authenticity and category in which the candidate had appeared should be verified from UGC by the institution appointing authority. This electronic certificate can also be verified by scanning QR Bar Code printed on the electronic certificate.

validity of this electronic certificate is forever.

Date of Issue: 31-10-2018

uvender 15)

Head NET Biocan

(i) Let issued the electronic certificate on the basis of information provided by the cardinate in Listic Apply stort form. The applicating authority should verify the original records certificates of the cardinate state considering from her for appointment, as the Limmission is but approxime for the cardinate for cardinate cost off, the continuus explainty conditions for NetLas failt down as the cather are for cardinate, cost off, the continuus explainty conditions for NetLas failt down as the cather for and failt. Electronic Certificate No.: 131027622