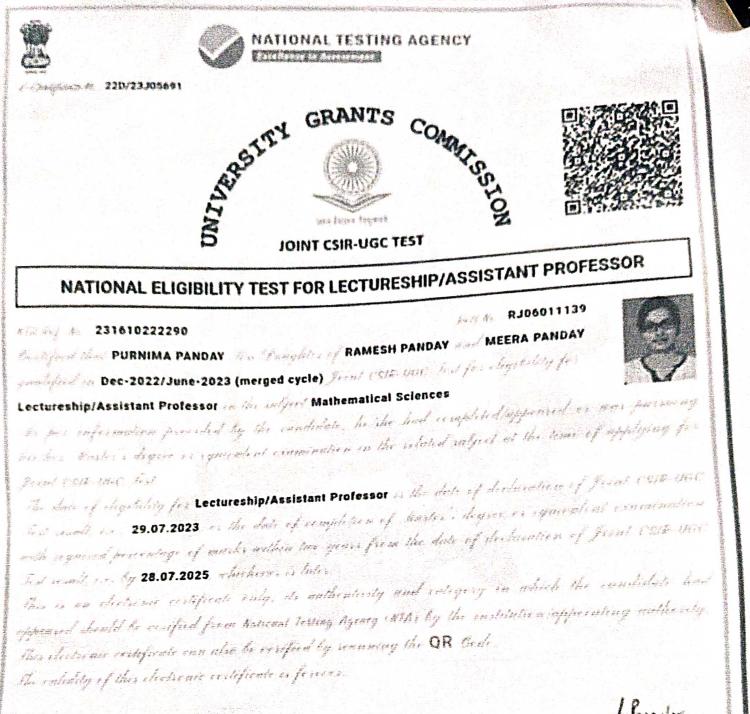

# NATIONAL ELIGIBILITY TEST FOR ASSISTANT PROFESSOR

NTA Ref. No: 190510120564

Fell No: R106535865

Centified that RAMESH KUMAR SONKRIVA

Som Langhter of MANJU DEVI and BANSHI DHAR SONKRIYA the UGC-NET for eligibility for Amstant Professor held on 20th June, 2019 in the subject

INSTORY

has qualified

As per information purvided by the condidate, betshe had completed appeared as was presering his/her Master's degree in equivalent examination at the time of applying for UGC-NTT

The date of eligibility for Assistant Professor is the date of deviantion of UGC-NET result. 1 . 12th July, 2019 . as the date of completions of 'Illestes's degree in equivalent exeminations with required percentage of marks within two years from the date of declaration of UGC-NET secult is by 11th July, 2021 , whichever is later

This is an electronic certificate only, its authenticity and entrying in which the candidate had approved should be verified from "Haling Testing Sugering (NTOU by the institution happointing authanty. This electionic certificate can also be verified by scanning the WYX Cale.

The validity of this electronic certificate is farever

Vattan Manalela

Dute of issue 29.11.2019

tota has issued the electronic textificate on the basis of information provided by the candidate in his/her online Application form. The appointing authority should worke the original records/certificates of the candidate while considering hom/her for appointment, as the WTR will and be bathe for any large information provided by the cambdate. The NTA is prive responsible for the result which can be vended from the requisitory available in the metrate of NTA (uppenet reaments). The candidate must have the movement eligibility constrons for hit has less down or the natification for UGC-NET