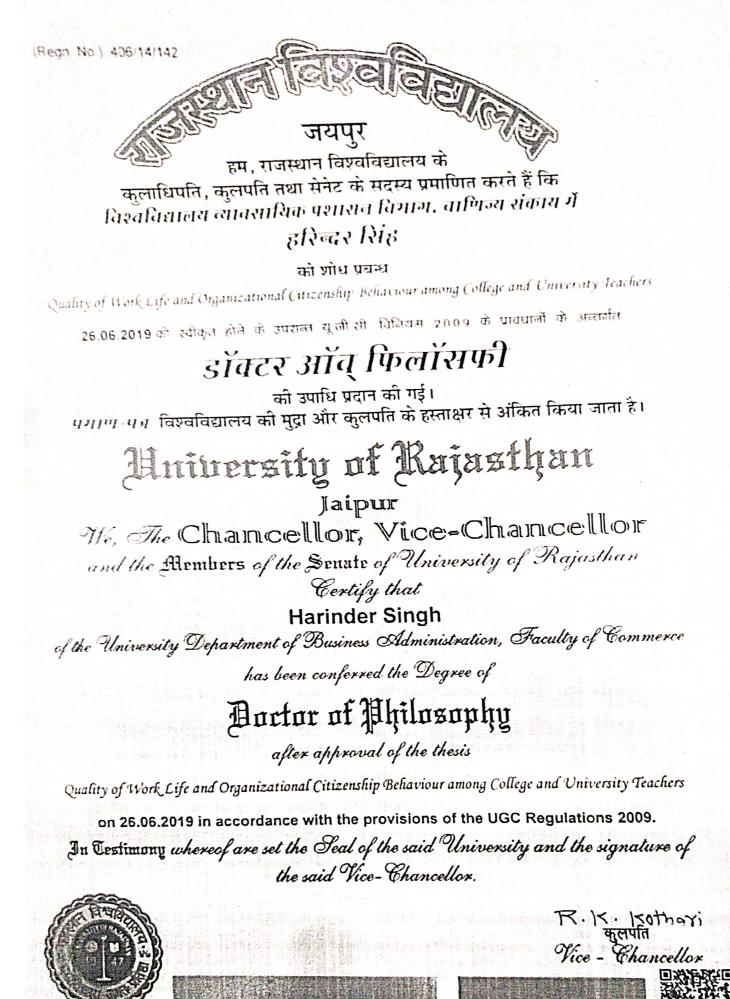

The Wilt Complex of Coriander (Coriandrum Sativum L

t in diver

Vice-Chancellor

Date : 28th, March, 1984.

OHOHOHOHOHOHAN. SANAYAN SANAYAN Note

पंजीकरण (Regn, No.) 16/14/25 जयपुर हम, राजस्थान विश्वविद्यालय के कुलाधिपति, कुलपति तथा सेनेट के सदस्य प्रमाणित करते हैं कि विश्वविद्यालय लेखा एवं व्यावसायिक सांख्यिकी विभाग, वाणिज्य संकाय में सुशील वर्मा को शोध प्रबन्ध An Empirical Study of the Relationship Between Debt - Equity Mix and Profitability of Selected Petroleum Companies in India 03.03.2018 को स्वीकृत होने के उपरान्त यू.जी.सी. विनियम 2009 के प्रावधानों के अन्तर्गत डॉक्टर ऑब् फिलॉसफी की उपाधि प्रदान की गई। प्रमाण-प्रम विश्वविद्यालय की मुद्रा और कुलपति के हस्ताक्षर से अंकित किया जाता है। Aniversity of Kajazthan ງໄລແມ່ງການມາ We, The Chamcellor, Vice-Chamcellor and the Members of the Senate of University of Rajasthan Sushil Verma session 2024-25 of the University Department of Accoutancy & Redense Statistics, Faculty of Commerce has been conferred the Degree of Boctor of Philosophy after approval of the thesis An Empirical Study of the Relationship Between Debt - Equity Mix and Profitability of Selected Petroleum Companies in India on 03.03.2018 in accordance with the provisions of the UGC Regulations 2009. In Testimony whereof are set the Seal of the said University and the signature of the said Vice- Chancellor. R.K. Kothari zerufa Vice - Chancellor