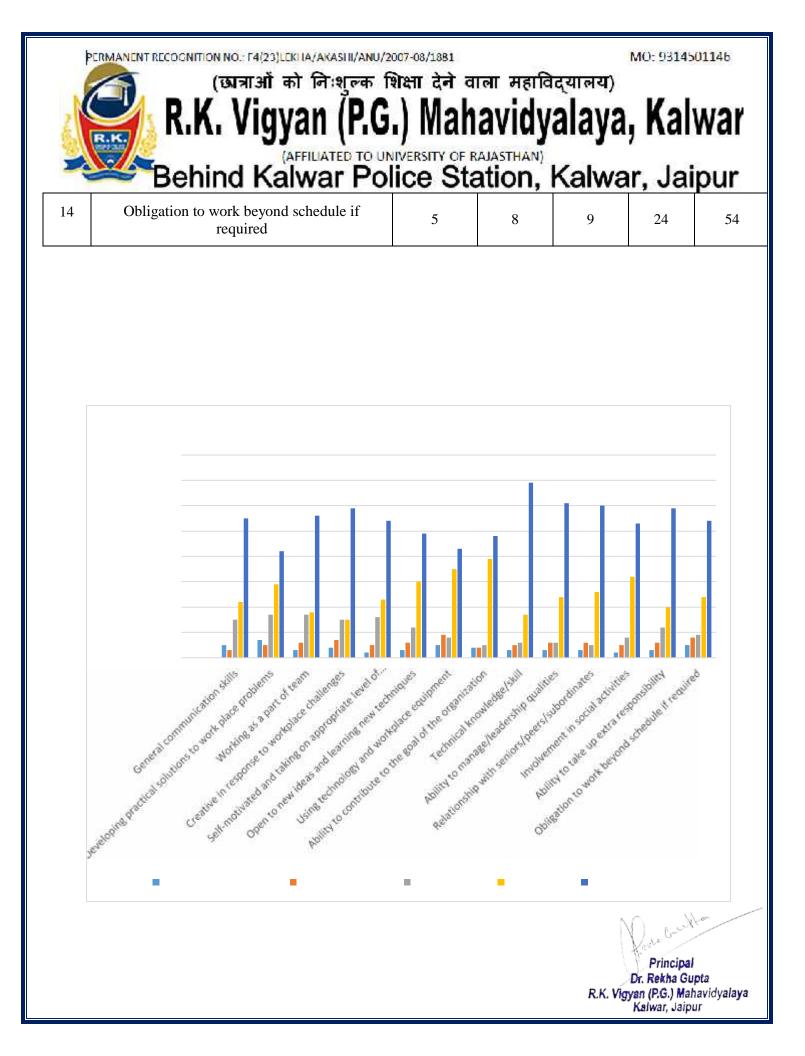

## **Employer Feedback Form Analysis**

| S.No. | How satisfied are you with the student/s work<br>performance and the academic system | Far from<br>satisfied %<br>(1) | Not<br>satisfied<br>%<br>(2) | Satisfied<br>%<br>(3) | Happy<br>%<br>(4)            | Very<br>happy %<br>(5) |  |
|-------|--------------------------------------------------------------------------------------|--------------------------------|------------------------------|-----------------------|------------------------------|------------------------|--|
| 1     | General communication skills                                                         | 5                              | 3                            | 15                    | 22                           | 55                     |  |
| 2     | Developing practical solutions to work place<br>problems                             | 7                              | 5                            | 17                    | 29                           | 42                     |  |
| 3     | Working as a part of team                                                            | 3                              | 6                            | 17                    | 18                           | 56                     |  |
| 4     | Creative in response to workplace challenges                                         | 4                              | 7                            | 15                    | 15                           | 59                     |  |
| 5     | Self-motivated and taking on appropriate level of responsibility                     | 2                              | 5                            | 16                    | 23                           | 54                     |  |
| 6     | Open to new ideas and learning new techniques                                        | 3                              | 6                            | 12                    | 30                           | 49                     |  |
| 7     | Using technology and workplace equipment                                             | 5                              | 9                            | 8                     | 35                           | 43                     |  |
| 8     | Ability to contribute to the goal of the organization                                | 4                              | 4                            | 5                     | 39                           | 48                     |  |
| 9     | Technical knowledge/skill                                                            | 3                              | 5                            | 6                     | 17                           | 69                     |  |
| 10    | Ability to manage/leadership qualities                                               | 3                              | 6                            | 6                     | 24                           | 61                     |  |
| 11    | Relationship with seniors/peers/subordinates                                         | 3                              | 6                            | 5                     | 26                           | 60                     |  |
| 12    | Involvement in social activities                                                     | 2                              | 5                            | 8                     | 32                           | 53                     |  |
| 13    | Ability to take up extra responsibility                                              | 3                              | 6                            | 12                    | 20 cm                        | 59                     |  |
|       |                                                                                      |                                |                              | l l                   | Principal<br>Dr. Rekha Gunta |                        |  |