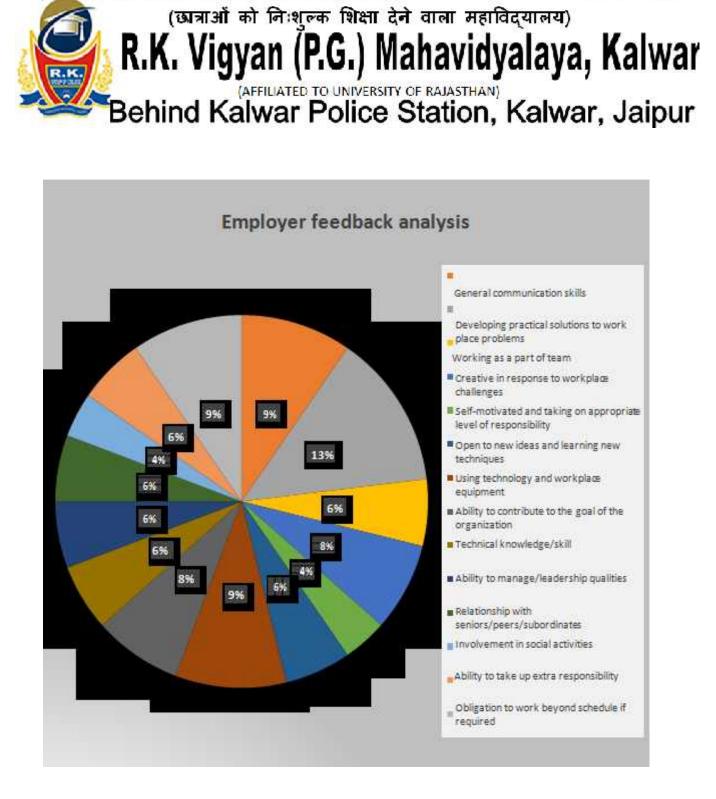

## **Employer Feedback Form Analysis**

| S.No. | How satisfied are you with the student/s work<br>performance and the academic system | Far from<br>satisfied %<br>(1) | Not<br>satisfied<br>%<br>(2) | Satisfied<br>%<br>(3) | Happy<br>%<br>(4)            | Very<br>happy %<br>(5) |  |
|-------|--------------------------------------------------------------------------------------|--------------------------------|------------------------------|-----------------------|------------------------------|------------------------|--|
| 1     | General communication skills                                                         | 5                              | 3                            | 15                    | 22                           | 55                     |  |
| 2     | Developing practical solutions to work place<br>problems                             | 7                              | 5                            | 17                    | 29                           | 42                     |  |
| 3     | Working as a part of team                                                            | 3                              | 6                            | 17                    | 18                           | 56                     |  |
| 4     | Creative in response to workplace challenges                                         | 4                              | 7                            | 15                    | 15                           | 59                     |  |
| 5     | Self-motivated and taking on appropriate level of responsibility                     | 2                              | 5                            | 16                    | 23                           | 54                     |  |
| 6     | Open to new ideas and learning new techniques                                        | 3                              | 6                            | 12                    | 30                           | 49                     |  |
| 7     | Using technology and workplace equipment                                             | 5                              | 9                            | 8                     | 35                           | 43                     |  |
| 8     | Ability to contribute to the goal of the organization                                | 4                              | 4                            | 5                     | 39                           | 48                     |  |
| 9     | Technical knowledge/skill                                                            | 3                              | 5                            | 6                     | 17                           | 69                     |  |
| 10    | Ability to manage/leadership qualities                                               | 3                              | 6                            | 6                     | 24                           | 61                     |  |
| 11    | Relationship with seniors/peers/subordinates                                         | 3                              | 6                            | 5                     | 26                           | 60                     |  |
| 12    | Involvement in social activities                                                     | 2                              | 5                            | 8                     | 32                           | 53                     |  |
| 13    | Ability to take up extra responsibility                                              | 3                              | 6                            | 12                    | 20 cm                        | 59                     |  |
|       |                                                                                      |                                |                              | l l                   | Principal<br>Dr. Rekha Gunta |                        |  |